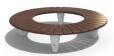

## CONCRETE ROUND BENCH 151 ER Resysta exposed aggregate

Round bench combining high-performance concrete, metal construction and certified wood. The concrete legs are with embossed surface from natural aggregate. The structure is made of marble or granite stones of defined size in different color combinations. The metal structure is electrogalvanized and powder coated. These technological methods protect the metal from corrosion and increase its performance. For Round Bench 151, two certified types of wood are available - spruce softwood and exotic hardwood bamboo. The concrete and planks are further treated with a prot ...

2,278.00€

Diameter: 200.0 cm

**Length: 200.0 cm** 

Height: 43.0 cm

Frame Steel

Logo Stainless Steel

81 AISI 3

Legs Natural Marble aggregates

Seat Wood Timber

AR/VR

**WEBSITE** 