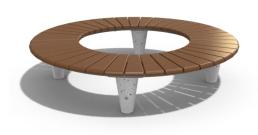

## CONCRETE ROUND BENCH 151 ER Resysta exposed aggregate

Round bench combining high-performance concrete, metal construction and certified wood. The concrete legs are with embossed surface from natural aggregate. The structure is made of marble or granite stones of defined size in different color combinations. The metal structure is electrogalvanized and powder coated. These technological methods protect the metal from corrosion and increase its performance. For Round Bench 151, two certified types of wood are available - spruce softwood and exotic hardwood bamboo. The concrete and planks are further treated with a prot ...

2,278.00€

Diameter: 200.0 cm

**Length: 200.0 cm** 

Height: 43.0 cm

Frame Steel

Logo Stainless Steel

81 AISI 3

Legs Natural Marble aggregates

Seat Wood Timber

AR/VR

**WEBSITE** 