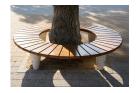

## CONCRETE ROUND BENCH 151 ER Resysta exposed aggregate

Round bench combining high-performance concrete, metal construction and certified wood. The concrete legs are with embossed surface from natural aggregate. The structure is made of marble or granite stones of defined size in different color combinations. The metal structure is electrogalvanized and powder coated. These technological methods protect the metal from corrosion and increase its performance. For Round Bench 151, two certified types of wood are available - spruce softwood and exotic hardwood bamboo. The concrete and planks are further treated with a prot ...

2,278.00€

Diameter: 200.0 cm

**Length: 200.0 cm** 

Height: 43.0 cm

Frame Steel

Logo Stainless Steel

81 AISI 3

Legs Natural Marble aggregates

Seat Wood Timber

AR/VR

**WEBSITE** 