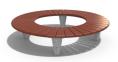

## CONCRETE ROUND BENCH 151 ER Resysta exposed aggregate

Round bench combining high-performance concrete, metal construction and certified wood. The concrete legs are with embossed surface from natural aggregate. The structure is made of marble or granite stones of defined size in different color combinations. The metal structure is electrogalvanized and powder coated. These technological methods protect the metal from corrosion and increase its performance. For Round Bench 151, two certified types of wood are available - spruce softwood and exotic hardwood bamboo. The concrete and planks are further treated with a prot ...

2,278.00€

Diameter: 200.0 cm

**Length: 200.0 cm** 

Height: 43.0 cm

Frame Steel

Logo Stainless Steel

81 AISI 3

Legs Natural Marble aggregates

Seat Wood Timber

AR/VR

**WEBSITE** 