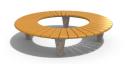

## CONCRETE ROUND BENCH 151 ER Resysta exposed aggregate

Round bench combining high-performance concrete, metal construction and certified wood. The concrete legs are with embossed surface from natural aggregate. The structure is made of marble or granite stones of defined size in different color combinations. The metal structure is electrogalvanized and powder coated. These technological methods protect the metal from corrosion and increase its performance. For Round Bench 151, two certified types of wood are available - spruce softwood and exotic hardwood bamboo. The concrete and planks are further treated with a prot ...

2,278.00€

Diameter: 200.0 cm

**Length: 200.0 cm** 

Height: 43.0 cm

Frame Steel

Logo Stainless Steel

81 AISI 3

Legs Natural Marble aggregates

Seat Wood Timber

AR/VR

**WEBSITE** 