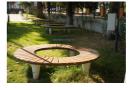

## CONCRETE ROUND BENCH 151 ER Resysta exposed aggregate

Round bench combining high-performance concrete, metal construction and certified wood. The concrete legs are with embossed surface from natural aggregate. The structure is made of marble or granite stones of defined size in different color combinations. The metal structure is electrogalvanized and powder coated. These technological methods protect the metal from corrosion and increase its performance. For Round Bench 151, two certified types of wood are available - spruce softwood and exotic hardwood bamboo. The concrete and planks are further treated with a prot ...

2,278.00€

Diameter: 200.0 cm

**Length: 200.0 cm** 

Height: 43.0 cm

Frame Steel

Logo Stainless Steel

81 AISI 3

Legs Natural Marble aggregates

Seat Wood Timber

AR/VR

**WEBSITE** 