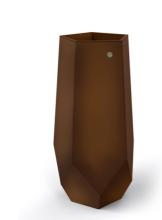

## **DESIGNER STAINLESS STEEL** PLANTER 303 B mirror polished surface

1,470.00€

Diameter: 61.2 cm

Length: 48.1 cm

Height: 120.0 cm

Stainless Steel