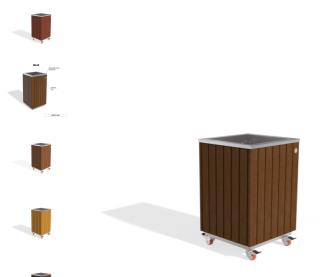

## **METAL PLANTER 299-WR**

1,430.00€

The metal planter model 299 represents the pinnacle of luxury and style. The combination of a high-quality stainless steel structure with vertical wooden elements made of ecological Resysta® timber creates a product that is timeless. Developed in Germany, this timber comes with a 15-year warranty against cracking and delamination, provided by the timber manufacturer. The planter is also available in a variant with traditional spruce wood. Premium protective coatings on the wood guarantee long-lasting durability. This unique planter is a true throne for your botanical world. With a height of 63 cm, it offers ample space for taller plants or shrubs. This model is ideal for large outdoor and indoor spaces where it will make an impression and leave a distinctive mark.

Diameter: 45.5 cm

Length: 44.0 cm

Height: 70.0 cm

**Stainless Steel** 

81 AISI 304

**Stainless Steel** 

81 AISI 304

Stainless Steel

81 AISI 304

**Wood Timber** 

Eco wood

WEBSITE