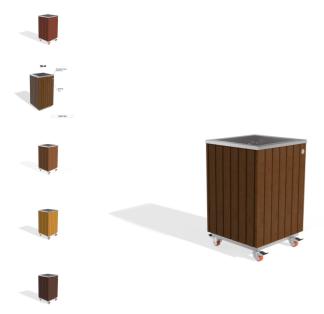

## **METAL PLANTER 299-TR**

1,605.00€

The metal planter model 299 represents the pinnacle of luxury and style. The combination of a high-quality stainless steel structure with vertical wooden elements made of ecological Resysta® timber creates a product that is timeless. Developed in Germany, this timber comes with a 15-year warranty against cracking and delamination, provided by the timber manufacturer. The planter is also available in a variant with traditional spruce wood. Premium protective coatings on the wood guarantee long-lasting durability. This unique planter is a true throne for your botanical world. With a height of 63 cm, it offers ample space for taller plants or shrubs. This model is ideal for large outdoor and indoor spaces where it will make an impression and leave a distinctive mark.

Diameter: 45.5 cm

Length: 44.0 cm

Height: 70.0 cm

Stainless Steel

81 AISI 304

RAL/NCS

2004 Pure Orange

**Wood Timber** 