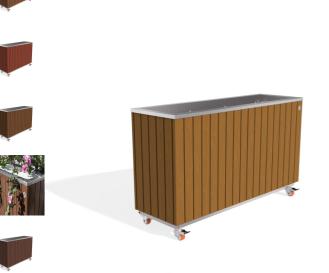

## Metal Planter 294-WR 1,784.00€

The metal planter **model 294** represents the pinnacle of luxury and style. The combination of a high-quality **stainless steel** structure with vertical wooden elements made of **ecological Resysta® timber** creates a product that is timeless. Developed in Germany, this timber comes with a **15-year warranty** against cracking and delamination, provided by the timber manufacturer. The planter is also available in a variant with traditional spruce wood. Premium protective coatings on the wood guarantee long-lasting durability. This unique planter is a true throne for your botanical world. With a height of 63 cm, it offers ample space for taller plants, such as trees or large shrubs. This model is ideal for large outdoor and indoor spaces where it will make an impression and leave a distinctive mark. **Diameter: 117.0 cm** 

Length: 37.5 cm

Height: 70.0 cm

**Stainless Steel** 

- 81 AISI 304 Stainless Steel
- 81 AISI 304 Stainless Steel
- 81 AISI 304 Wood Timber

Eco wood

AR/VR

WEBSITE