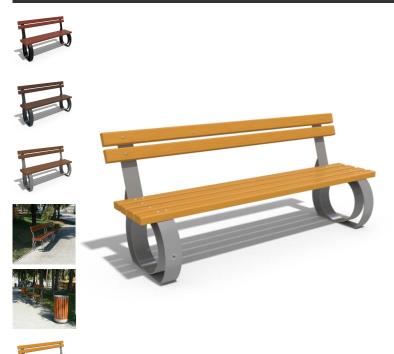

## Creating Brands of the Future

METAL BENCH 52 MR 384.00 €

Classic bench with backrest, model from Encho Enchev - ETE series of metal benches. An elegant combination between the comfort and warmth of the wood and the strength and durability of the metal. The wood is certified and the planks are special coated. This protects them from aggressive weather conditions and prolongs their life. The metal components involved in the construction are electro-galvanized and are powder coated. These technological methods protect the metal from corrosion and increase its performance. The fasteners are from stainless steel. The bench has an option for anchoring to the flooring (on request). The metal and wooden elements come in a wide range of colors. Great decoration for parks, alleys, schools, playgrounds and other public areas.

Diameter: 190.0 cm

Length: 60.0 cm

Height: 82.0 cm

Steel

WEBSITE

AR/VR