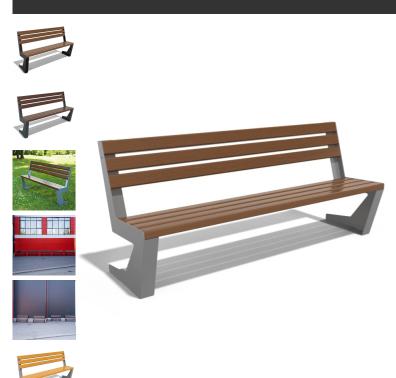

## **METAL BENCH 124 MS**

## 450.00€

Bench combining the comfort of a certified wood and the strength of the metal. The metal structure is electro-galvanized and is powder coated. These technological methods protect the metal from corrosion and increase its performance. The planks are treated with a special coating, which protects them from aggressive weather conditions and prolongs their life. The elements connecting the individual structures are from stainless steel. Metal and wooden components have different color combinations. Together with its classic composition, the comfort in the seating area is achieved through its specially intended ergonomic design. The bench has an option for anchoring to the flooring. The fine lines combined with the classic style make it suitable for both outdoor and indoor spaces such as malls, airports, train stations. Great decoration for parks, alleys, schools, playgrounds and other public areas.

Diameter: 181.0 cm

Length: 56.0 cm Height: 82.0 cm

Steel

RAL 7024 matt RAL 9005 matt RAL 9006 matt RAL 9007 matt

Stainless Steel

81 AISI 304

**Wood Timber** 

61 Pine 62 Walnut 64 Rosewood 65 Oak 66 BAMBOO