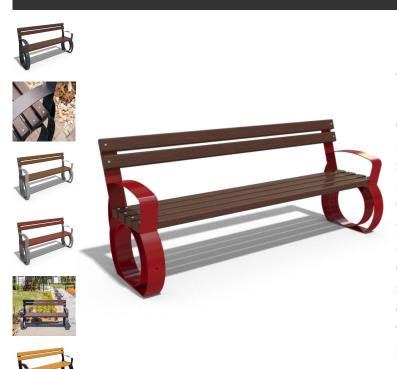

## **METAL BENCH 87 MR**

477.00€

Bench from Encho Enchev - ETE metal benches range, a contemporary solution to the classic model with backrest and armrests. Bench combining the comfort of certified wood and the strength of metal. The metal structure is electro-galvanized and powder coated. These technological methods protect the metal from corrosion and increase its performance. The planks are treated with a special coating, which protects them from aggressive weather conditions and prolongs their life. The elements connecting the individual structures are from stainless steel. Metal and wooden components have different color combinations. The bench has an option for anchoring to the floor. The fine lines combined with the classic style make it suitable for both outdoor and indoor spaces such as malls, airports, train stations. Great decoration for parks, alleys, schools, playgrounds and other public areas.

Diameter: 190.0 cm

**Length:** 60.0 cm **Height:** 82.0 cm

Steel

RAL 7024 matt RAL 9005 matt RAL 9006 matt RAL 9007 matt

Stainless Steel

81 AISI 304

Stainless Steel

81 AISI 304

**Wood Timber** 

Eco wood

AR/VR WEBSITE