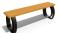

## **METAL BENCH 50 MR**

371.00€

Classic metal bench without backrest - version of model 52. Made out of certified wood and metal. Electro-galvanizing and powder coating protects the metal from corrosion and increases its performance. A special coating is applied to the planks, which protects them from aggressive weather conditions and prolongs their life. The elements connecting the individual structures are from stainless steel. Metal and wooden components have different color combinations. Due to its ability to be accessed from both sides, it is extremely suitable for the very lively places with constant movement of people. The bench equally complements the spaces in front of modern buildings, work premises, public stations, ports, airports and has an option for anchoring to the floor.

Diameter: 190.0 cm

Length: 54.0 cm Height: 42.0 cm

Steel

RAL 7024 matt RAL 9005 matt RAL 9006 matt RAL 9007 matt

Stainless Steel

81 AISI 304

Stainless Steel

81 AISI 304

Wood Timber

Eco wood

**WEBSITE** 