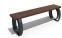

## **METAL BENCH 50 MR**

371.00€

Classic metal bench without backrest - version of model 52. Made out of certified wood and metal. Electro-galvanizing and powder coating protects the metal from corrosion and increases its performance. A special coating is applied to the planks, which protects them from aggressive weather conditions and prolongs their life. The elements connecting the individual structures are from stainless steel. Metal and wooden components have different color combinations. Due to its ability to be accessed from both sides, it is extremely suitable for the very lively places with constant movement of people. The bench equally complements the spaces in front of modern buildings, work premises, public stations, ports, airports and has an option for anchoring to the floor.

Diameter: 190.0 cm

Length: 54.0 cm Height: 42.0 cm

Steel

RAL 7024 matt RAL 9005 matt RAL 9006 matt RAL 9007 matt

Stainless Steel

81 AISI 304

Stainless Steel

81 AISI 304

Wood Timber

Eco wood

**WEBSITE** 