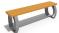

## **METAL BENCH 50 MR**

371.00€

Classic metal bench without backrest - version of model 52. Made out of certified wood and metal. Electro-galvanizing and powder coating protects the metal from corrosion and increases its performance. A special coating is applied to the planks, which protects them from aggressive weather conditions and prolongs their life. The elements connecting the individual structures are from stainless steel. Metal and wooden components have different color combinations. Due to its ability to be accessed from both sides, it is extremely suitable for the very lively places with constant movement of people. The bench equally complements the spaces in front of modern buildings, work premises, public stations, ports, airports and has an option for anchoring to the floor.

Diameter: 190.0 cm

Length: 54.0 cm Height: 42.0 cm

Steel

RAL 7024 matt RAL 9005 matt RAL 9006 matt RAL 9007 matt

Stainless Steel

81 AISI 304

Stainless Steel

81 AISI 304

Wood Timber

Eco wood

**WEBSITE** 