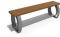

## **METAL BENCH 50 MR**

371.00€

Classic metal bench without backrest - version of model 52. Made out of certified wood and metal. Electro-galvanizing and powder coating protects the metal from corrosion and increases its performance. A special coating is applied to the planks, which protects them from aggressive weather conditions and prolongs their life. The elements connecting the individual structures are from stainless steel. Metal and wooden components have different color combinations. Due to its ability to be accessed from both sides, it is extremely suitable for the very lively places with constant movement of people. The bench equally complements the spaces in front of modern buildings, work premises, public stations, ports, airports and has an option for anchoring to the floor.