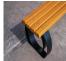

## **METAL BENCH 50 MR**

371.00€

Classic metal bench without backrest - version of model 52. Made out of certified wood and metal. Electro-galvanizing and powder coating protects the metal from corrosion and increases its performance. A special coating is applied to the planks, which protects them from aggressive weather conditions and prolongs their life. The elements connecting the individual structures are from stainless steel. Metal and wooden components have different color combinations. Due to its ability to be accessed from both sides, it is extremely suitable for the very lively places with constant movement of people. The bench equally complements the spaces in front of modern buildings, work premises, public stations, ports, airports and has an option for anchoring to the floor.