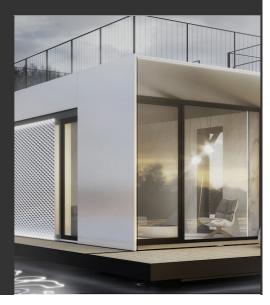

## **Creating Brands** of the Future

2,040.00€

Stylish design solution that relies on the proportion and balance between two different materials. The bench is made of high quality reinforced fiber concrete and polished aggregate. The structural marble and granite stones being natural have the potential for different color combinations. Additional treatment of the polished surface with a protective coating makes the product even more resistant to aggressive weather conditions and reduces the deposition of dirt. The bench is a modern decoration for the urban exterior.