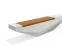

## **Creating Brands** of the Future

2,040.00€

Stylish design solution that relies on the proportion and balance between two different materials. The bench is made of high quality reinforced fiber concrete and polished aggregate. The structural marble and granite stones being natural have the potential for different color combinations. Additional treatment of the polished surface with a protective coating makes the product even more resistant to aggressive weather conditions and reduces the deposition of dirt. The bench is a modern decoration for the urban exterior.

Diameter: 50.0 cm **Length:** 330.0 cm Height: 45.0 cm

Steel

RAL 7024 matt

Stainless Steel

81 AISI 304

Natural Marble aggregates

22 Brown 31 White 34 Scatter 35 Grey

**Wood Timber** 