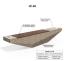

## **Creating Brands** of the Future

2,040.00€

Stylish design solution that relies on the proportion and balance between two different materials. The bench is made of high quality reinforced fiber concrete and polished aggregate. The structural marble and granite stones being natural have the potential for different color combinations. Additional treatment of the polished surface with a protective coating makes the product even more resistant to aggressive weather conditions and reduces the deposition of dirt. The bench is a modern decoration for the urban exterior.

Diameter: 50.0 cm **Length:** 330.0 cm Height: 45.0 cm

Steel

RAL 7024 matt

Stainless Steel

81 AISI 304

Natural Marble aggregates

22 Brown 31 White 34 Scatter 35 Grey

**Wood Timber** 