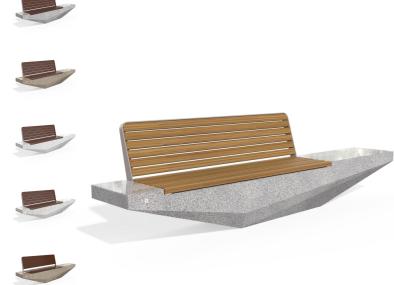

## CONCRETE BENCH 322 PR Resysta polished aggregate 3,210.00 €

Bench with backrest made out of high-performance concrete and wood. The concrete is with homogenic aggregate structure, reinforced and fiber strengthened. The aggregate structure is made out of natural marble or granite stones. They are of a specific size and can be combined in different colors. The aggregate surface is finely polished and creates the feeling of a velvety touch. The additional treatment of the surfaces with a protective coating makes the product even more resistant to aggressive weather conditions and reduces the deposition of contaminants. The metal components making up the seat and back of the bench are made of stainless steel. The seating area and backrest are designed at a specially calculated angle to achieve ergonomics and maximum comfort. Stylish design solution that relies on the proportion and balance between two different materials. The bench is a modern decoration to the urban exterior, and the carefully selected, certified wood brings us closer to the nature.

Diameter: 330.0 cm Length: 60.7 cm Height: 88.6 cm

Steel

RAL 7024 matt Stainless Steel 81 AISI 304 Natural Marble aggregates 22 Brown 31 White 34 Scatter 35 Grey Wood Timber Ecowood