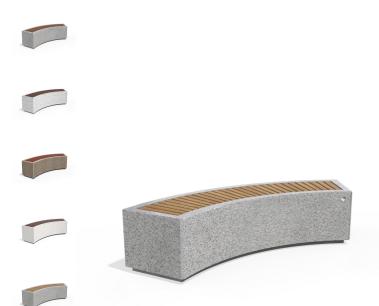

## CONCRETE BENCH 268 J ER Resysta exposed aggregate

1,345.00€

This stylish and modern bench is the ideal choice for urban environments, elegantly blending a curved design with a sophisticated relief texture. It is crafted from high-strength concrete with a homogeneous aggregate structure of natural marble or granite particles of a defined size. The model is equipped with a luxurious wooden seat and offers a choice between traditional spruce and our innovative material - eco**friendly wood Resysta®**. This revolutionary product, made in Germany, is 100% recyclable and environmentally friendly, offering a 15-year warranty against cracking and delamination (provided by the manufacturer). Incorporating such a material not only enhances the bench's value but also introduces a welldeserved "green" dimension to your urban spaces. The wood elements and concrete surface are treated with protective coatings, ensuring additional resilience against atmospheric influences. Thanks to the bench's curved design, a circle with an external diameter of 4 meters can be described when combining 6 modules of the same type or with the other curved modules from the 268 series. Combining the concrete bench model 268-J with the other elements of the modular bench model 268 allows landscape architects to design unique and cozy relaxation and entertainment spaces, ensuring comfort and functionality tailored to individual tastes.

Diameter: 200.0 cm

Length: 69.0 cm

Height: 45.0 cm

Steel

RAL 7024 matt

Stainless Steel

81 AISI 304

Natural Marble aggregates