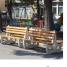

## CONCRETE BENCH 158 ER Resysta exposed aggregate 897.00€

Double concrete bench, the supporting elements of which are in the form of a Venetian mask and are made of high-performance reinforced fiber concrete. The concrete legs are finished of embossed aggregate. The structure is made of natural marble or granite stones of a certain size in different colors. The wood from which the planks are made is certified and specially treated. This retains the material's characteristics over time and prevents it from rotting. The fasteners are from stainless steel. The embossed concrete surface is additionally coated with special protection, which makes the product even more resistant to aggressive weather conditions. The symmetrical composition provides more seating places and makes the bench suitable for busy urban spaces.

Diameter: 190.0 cm Length: 132.0 cm Height: 89.0 cm

Stainless Steel <sup>81</sup>AISI 304 Stainless Steel <sup>81</sup>AISI 304 Natural Marble aggregates <sup>42</sup>Brown 51 White 52 Scatter 53 Grey Wood Timber