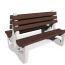

## CONCRETE BENCH 158 ER Resysta exposed aggregate 897.00€

Double concrete bench, the supporting elements of which are in the form of a Venetian mask and are made of high-performance reinforced fiber concrete. The concrete legs are finished of embossed aggregate. The structure is made of natural marble or granite stones of a certain size in different colors. The wood from which the planks are made is certified and specially treated. This retains the material's characteristics over time and prevents it from rotting. The fasteners are from stainless steel. The embossed concrete surface is additionally coated with special protection, which makes the product even more resistant to aggressive weather conditions. The symmetrical composition provides more seating places and makes the bench suitable for busy urban spaces.

Diameter: 190.0 cm Length: 132.0 cm Height: 89.0 cm

Stainless Steel <sup>81</sup>AISI 304 Stainless Steel <sup>81</sup>AISI 304 Natural Marble aggregates <sup>42</sup>Brown 51 White 52 Scatter 53 Grey Wood Timber