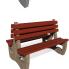

## CONCRETE BENCH 158 ER Resysta exposed aggregate 897.00€

Double concrete bench, the supporting elements of which are in the form of a Venetian mask and are made of high-performance reinforced fiber concrete. The concrete legs are finished of embossed aggregate. The structure is made of natural marble or granite stones of a certain size in different colors. The wood from which the planks are made is certified and specially treated. This retains the material's characteristics over time and prevents it from rotting. The fasteners are from stainless steel. The embossed concrete surface is additionally coated with special protection, which makes the product even more resistant to aggressive weather conditions. The symmetrical composition provides more seating places and makes the bench suitable for busy urban spaces.

Diameter: 190.0 cm Length: 132.0 cm Height: 89.0 cm

Stainless Steel <sup>81</sup>AISI 304 Stainless Steel <sup>81</sup>AISI 304 Natural Marble aggregates <sup>42</sup>Brown 51 White 52 Scatter 53 Grey Wood Timber