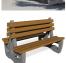

## CONCRETE BENCH 158 ER Resysta exposed aggregate 897.00€

Double concrete bench, the supporting elements of which are in the form of a Venetian mask and are made of high-performance reinforced fiber concrete. The concrete legs are finished of embossed aggregate. The structure is made of natural marble or granite stones of a certain size in different colors. The wood from which the planks are made is certified and specially treated. This retains the material's characteristics over time and prevents it from rotting. The fasteners are from stainless steel. The embossed concrete surface is additionally coated with special protection, which makes the product even more resistant to aggressive weather conditions. The symmetrical composition provides more seating places and makes the bench suitable for busy urban spaces.

Diameter: 190.0 cm Length: 132.0 cm Height: 89.0 cm

Stainless Steel <sup>81</sup>AISI 304 Stainless Steel <sup>81</sup>AISI 304 Natural Marble aggregates <sup>42</sup>Brown 51 White 52 Scatter 53 Grey Wood Timber