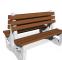

## CONCRETE BENCH 158 ER Resysta exposed aggregate 897.00€

Double concrete bench, the supporting elements of which are in the form of a Venetian mask and are made of high-performance reinforced fiber concrete. The concrete legs are finished of embossed aggregate. The structure is made of natural marble or granite stones of a certain size in different colors. The wood from which the planks are made is certified and specially treated. This retains the material's characteristics over time and prevents it from rotting. The fasteners are from stainless steel. The embossed concrete surface is additionally coated with special protection, which makes the product even more resistant to aggressive weather conditions. The symmetrical composition provides more seating places and makes the bench suitable for busy urban spaces.

Diameter: 190.0 cm Length: 132.0 cm Height: 89.0 cm

Stainless Steel <sup>81</sup>AISI 304 Stainless Steel <sup>81</sup>AISI 304 Natural Marble aggregates <sup>42</sup>Brown 51 White 52 Scatter 53 Grey Wood Timber