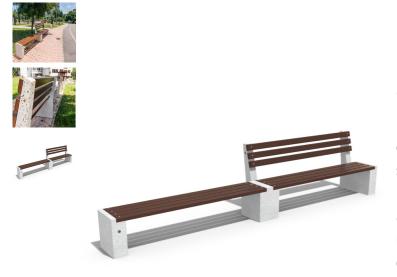

## CONCRETE BENCH 239 ER Resysta exposed aggregate 870.00 €

Bench 239 is an elegant combination blending the comfort and warmth of the wood and the strength and stability of the concrete. The construction is supported by three legs made of high-performance fiber concrete and natural mosaic. The aggregate structure consists of natural marble or granite stones of a certain size and color variations. The concrete surface has a distinctive relief and is further treated with a protective coating, which makes the product even more resistant to aggressive weather conditions. The timber of which the wooden planks are made is certified and specially treated. This retains the material's characteristics over time and prevents it from rotting. The fasteners are from stainless steel. The longer seating surface of the model makes the product suitable for busy urban areas, large parks and boulevards.

Diameter: 400.0 cm Length: 63.0 cm Height: 87.0 cm Stainless Steel 81 AISI 304 Stainless Steel 81 AISI 304 Natural Marble aggregates

42 Brown 51 White 52 Scatter 53 Grey Wood Timber Eco wood

AR/VR