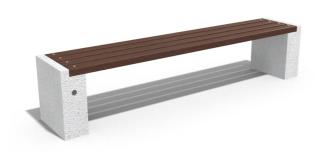

## **CONCRETE BENCH 238 ER** Resysta exposed aggregate

390.00€

Concrete bench with backrest and seating area made out of certified wood. The legs are produced of highperformance reinforced fiber concrete and natural aggregate. The aggregate structure is a combination of natural marble or granite stones of a certain size in different color combinations. The concrete surface has a characteristic fine relief. The addition of protective coating on concrete and wood components makes the product even more resistant to aggressive weather conditions. A bench that brings together the universal vibrancy of the modern urban life and is complementary to any landscape design.

Diameter: 200.0 cm

Length: 38.0 cm Height: 42.0 cm

Stainless Steel

81 AISI 304

Stainless Steel

81 AISI 304

Natural Marble aggregates

42 Brown 51 White 52 Scatter 53 Grey

Wood Timber

Eco wood

AR/VR WEBSITE