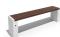

## **CONCRETE BENCH 238 ER** Resysta exposed aggregate

390.00€

Concrete bench with backrest and seating area made out of certified wood. The legs are produced of highperformance reinforced fiber concrete and natural aggregate. The aggregate structure is a combination of natural marble or granite stones of a certain size in different color combinations. The concrete surface has a characteristic fine relief. The addition of protective coating on concrete and wood components makes the product even more resistant to aggressive weather conditions. A bench that brings together the universal vibrancy of the modern urban life and is complementary to any landscape design.

Diameter: 200.0 cm

Length: 38.0 cm Height: 42.0 cm

Stainless Steel

81 AISI 304

Stainless Steel

81 AISI 304

Natural Marble aggregates

42 Brown 51 White 52 Scatter 53 Grey

Wood Timber

Eco wood

AR/VR WEBSITE