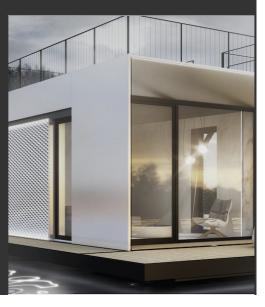

## Creating Brands of the Future







## CONCRETE BENCH 248 PR Resysta polished aggregate

2,834.00€

Bench with backrest from the product range of concrete benches by Encho Enchey - ETE with a characteristic design, giving it individuality and style. The bench is made out of high-performance reinforced fiber concrete and polished aggregate. The marble and granite stones that form the aggregate structure are natural and have the opportunity for different color variations. The metal components making up the seat and back of the bench are made of stainless steel. The concrete bench is combined with certified, hard bamboo wood. The additional treatment of the polished surface with a special, protective coating makes the product even more resistant to aggressive weather conditions and reduces the deposition of dirt. The benc