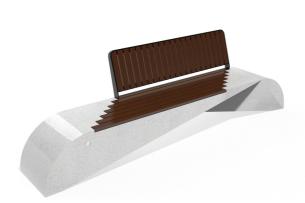

## CONCRETE BENCH 248 PR Resysta polished aggregate

2,834.00€

Bench with backrest from the product range of concrete benches by Encho Enchey - ETE with a characteristic design, giving it individuality and style. The bench is made out of high-performance reinforced fiber concrete and polished aggregate. The marble and granite stones that form the aggregate structure are natural and have the opportunity for different color variations. The metal components making up the seat and back of the bench are made of stainless steel. The concrete bench is combined with certified, hard bamboo wood. The additional treatment of the polished surface with a special, protective coating makes the product even more resistant to aggressive weather conditions and reduces the deposition of dirt. The bench is a modern decoration to the city exterior (for parks, alleys, public spaces, playgrounds and gardens). The carefully selected exotic wood brings the close to nature feeling. A new design solution that relies on the proportion and balance between two different materials. A product that satisfies even the most sophisticated landscape architectural requirements.

Diameter: 295.0 cm

**Length:** 61.0 cm **Height:** 84.0 cm

Steel

RAL 7024 matt

Stainless Steel

81 AISI 304

Stainless Steel 81 AISI 304 Natural Marble aggregates 22 Brown 31 White 34 Scatter 35 Grey **Wood Timber** 