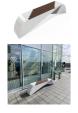

## CONCRETE BENCH 232 PR Resysta polished aggregate

2,380.00€

The bench is made of high-performance reinforced fiber concrete and polished natural aggregate. The structural marble and granite stones are natural and with different color combinations. The concrete bench is combined with certified bamboo hardwood. Additional treatment of the polished surface with a protective coating makes the product even more resistant to aggressive weather conditions and reduces the deposition of dirt. The bench is a modern decoration for the urban exterior (for parks, alleys, public spaces, playgrounds and gardens). The specially selected exotic wood brings the "close to nature" feeling. A new design solution that relies on the proportion and balance between two different materials.

Diameter: 295.0 cm

Length: 50.0 cm

Height: 45.0 cm

Steel

RAL 7024 matt

Stainless Steel

81 AISI 304

Natural Marble aggregates