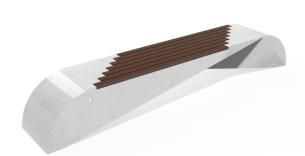

## CONCRETE BENCH 232 PR Resysta polished aggregate

2,380.00€

The bench is made of high-performance reinforced fiber concrete and polished natural aggregate. The structural marble and granite stones are natural and with different color combinations. The concrete bench is combined with certified bamboo hardwood. Additional treatment of the polished surface with a protective coating makes the product even more resistant to aggressive weather conditions and reduces the deposition of dirt. The bench is a modern decoration for the urban exterior (for parks, alleys, public spaces, playgrounds and gardens). The specially selected exotic wood brings the "close to nature" feeling. A new design solution that relies on the proportion and balance between two different materials.

Diameter: 295.0 cm

Length: 50.0 cm

Height: 45.0 cm

Steel

RAL 7024 matt

Stainless Steel

81 AISI 304

Natural Marble aggregates