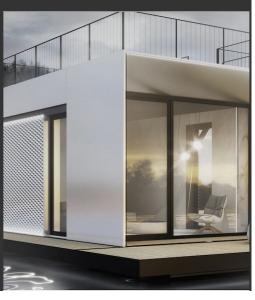

1,879.00€

Made of high-performance reinforced concrete with fiber structure and natural aggregate of marble or granite stones with defined sizes. The concrete bench has a polished surface. The aggregate structure has the possibility of different color combinations. Due to the high-quality treatment with a protective coating, which makes the product even more resistant to the aggressive weather conditions, the pollution deposition is reduced and the hydrophobic properties of the concrete are improved. An interesting asymmetrical bearing solution can be an excellent sign of any urban space. Provides aesthetics and stability and is the perfect complement to the interior or exterior furnishings of airports, stations and shopping malls.

The bench combines the aesthetics of geometric shapes as provoking any outdoor space.

Diameter: 300.0 cm

Length: 61.0 cm Height: 80.0 cm

Stainless Steel

81 AISI 304

Natural Marble aggregates

22 Brown 31 White 34 Scatter 35 Grey