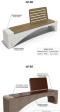

## 1,270.00€

Bench with backrest made out of high-performance reinforced fiber concrete and natural aggregate. The aggregate structure consists of natural marble or granite stones, which can be combined in different colors. The surface is completely polished. The metal components making up the seat and back of the bench are made of stainless steel. The seating area is made of exotic, hard wood - bamboo, and the presence of a backrest creates maximum comfort. Certified wood and concrete are treated with a special protective coating, which makes the product even more resistant to aggressive weather conditions. The design combination between the two materials is a stylish solution for any city.

**Diameter:** 56.0 cm **Length:** 230.0 cm **Height:** 84.0 cm

Steel

RAL 7024 matt Stainless Steel

81 AISI 304 Natural Marble aggregates 22 Brown 31 White 34 Scatter 35 Grey Wood Timber

61 Pine 62 Walnut 64 Rosewood 65 Oak 66 BAMBOO 67 IROKO