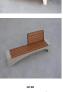

## 1,270.00€

Bench with backrest made out of high-performance reinforced fiber concrete and natural aggregate. The aggregate structure consists of natural marble or granite stones, which can be combined in different colors. The surface is completely polished. The metal components making up the seat and back of the bench are made of stainless steel. The seating area is made of exotic, hard wood - bamboo, and the presence of a backrest creates maximum comfort. Certified wood and concrete are treated with a special protective coating, which makes the product even more resistant to aggressive weather conditions. The design combination between the two materials is a stylish solution for any city.

**Diameter:** 56.0 cm **Length:** 230.0 cm **Height:** 84.0 cm

Steel

RAL 7024 matt Stainless Steel

81 AISI 304 Natural Marble aggregates 22 Brown 31 White 34 Scatter 35 Grey Wood Timber

61 Pine 62 Walnut 64 Rosewood 65 Oak 66 BAMBOO 67 IROKO