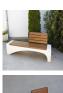

## 1,270.00€

Bench with backrest made out of high-performance reinforced fiber concrete and natural aggregate. The aggregate structure consists of natural marble or granite stones, which can be combined in different colors. The surface is completely polished. The metal components making up the seat and back of the bench are made of stainless steel. The seating area is made of exotic, hard wood - bamboo, and the presence of a backrest creates maximum comfort. Certified wood and concrete are treated with a special protective coating, which makes the product even more resistant to aggressive weather conditions. The design combination between the two materials is a stylish solution for any city.

**Diameter:** 56.0 cm **Length:** 230.0 cm **Height:** 84.0 cm

Steel

RAL 7024 matt Stainless Steel

81 AISI 304 Natural Marble aggregates 22 Brown 31 White 34 Scatter 35 Grey Wood Timber

61 Pine 62 Walnut 64 Rosewood 65 Oak 66 BAMBOO 67 IROKO