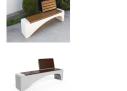

## 1,270.00€

Bench with backrest made out of high-performance reinforced fiber concrete and natural aggregate. The aggregate structure consists of natural marble or granite stones, which can be combined in different colors. The surface is completely polished. The metal components making up the seat and back of the bench are made of stainless steel. The seating area is made of exotic, hard wood - bamboo, and the presence of a backrest creates maximum comfort. Certified wood and concrete are treated with a special protective coating, which makes the product even more resistant to aggressive weather conditions. The design combination between the two materials is a stylish solution for any city.

**Diameter:** 56.0 cm **Length:** 230.0 cm **Height:** 84.0 cm

Steel

RAL 7024 matt Stainless Steel

81 AISI 304 Natural Marble aggregates 22 Brown 31 White 34 Scatter 35 Grey Wood Timber

61 Pine 62 Walnut 64 Rosewood 65 Oak 66 BAMBOO 67 IROKO