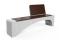

## CONCRETE BENCH 247 PR Resysta polished aggregate

1,270.00€

Bench with backrest made out of high-performance reinforced fiber concrete and natural aggregate. The aggregate structure consists of natural marble or granite stones, which can be combined in different colors. The surface is completely polished. The metal components making up the seat and back of the bench are made of stainless steel. The seating area is made of exotic, hard wood - bamboo, and the presence of a backrest creates maximum comfort. Certified wood and concrete are treated with a special protective coating, which makes the product even more resistant to aggressive weather conditions. The design combination between the two materials is a stylish solution for any city.

Diameter: 56.0 cm

**Length:** 230.0 cm

Height: 84.0 cm

Steel

RAL 7024 matt

Stainless Steel

81 AISI 304

Natural Marble aggregates