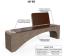

## CONCRETE BENCH 247 PR Resysta polished aggregate

1,270.00€

Bench with backrest made out of high-performance reinforced fiber concrete and natural aggregate. The aggregate structure consists of natural marble or granite stones, which can be combined in different colors. The surface is completely polished. The metal components making up the seat and back of the bench are made of stainless steel. The seating area is made of exotic, hard wood - bamboo, and the presence of a backrest creates maximum comfort. Certified wood and concrete are treated with a special protective coating, which makes the product even more resistant to aggressive weather conditions. The design combination between the two materials is a stylish solution for any city.