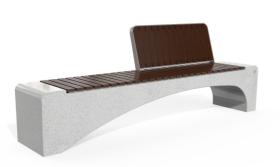

## CONCRETE BENCH 247 PR Resysta polished aggregate

1,270.00€

Bench with backrest made out of high-performance reinforced fiber concrete and natural aggregate. The aggregate structure consists of natural marble or granite stones, which can be combined in different colors. The surface is completely polished. The metal components making up the seat and back of the bench are made of stainless steel. The seating area is made of exotic, hard wood - bamboo, and the presence of a backrest creates maximum comfort. Certified wood and concrete are treated with a special protective coating, which makes the product even more resistant to aggressive weather conditions. The design combination between the two materials is a stylish solution for any city.

Diameter: 56.0 cm

**Length:** 230.0 cm

Height: 84.0 cm

Steel

RAL 7024 matt

Stainless Steel

81 AISI 304

Natural Marble aggregates