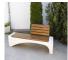

## CONCRETE BENCH 247 PR Resysta polished aggregate

1,270.00€

Bench with backrest made out of high-performance reinforced fiber concrete and natural aggregate. The aggregate structure consists of natural marble or granite stones, which can be combined in different colors. The surface is completely polished. The metal components making up the seat and back of the bench are made of stainless steel. The seating area is made of exotic, hard wood - bamboo, and the presence of a backrest creates maximum comfort. Certified wood and concrete are treated with a special protective coating, which makes the product even more resistant to aggressive weather conditions. The design combination between the two materials is a stylish solution for any city.

Diameter: 56.0 cm

**Length:** 230.0 cm

Height: 84.0 cm

Steel

RAL 7024 matt

Stainless Steel

81 AISI 304

Natural Marble aggregates