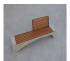

## CONCRETE BENCH 247 PR Resysta polished aggregate

1,270.00€

Bench with backrest made out of high-performance reinforced fiber concrete and natural aggregate. The aggregate structure consists of natural marble or granite stones, which can be combined in different colors. The surface is completely polished. The metal components making up the seat and back of the bench are made of stainless steel. The seating area is made of exotic, hard wood - bamboo, and the presence of a backrest creates maximum comfort. Certified wood and concrete are treated with a special protective coating, which makes the product even more resistant to aggressive weather conditions. The design combination between the two materials is a stylish solution for any city.