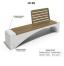

## CONCRETE BENCH 247 PR Resysta polished aggregate

1,270.00€

Bench with backrest made out of high-performance reinforced fiber concrete and natural aggregate. The aggregate structure consists of natural marble or granite stones, which can be combined in different colors. The surface is completely polished. The metal components making up the seat and back of the bench are made of stainless steel. The seating area is made of exotic, hard wood - bamboo, and the presence of a backrest creates maximum comfort. Certified wood and concrete are treated with a special protective coating, which makes the product even more resistant to aggressive weather conditions. The design combination between the two materials is a stylish solution for any city.

Diameter: 56.0 cm

**Length:** 230.0 cm

Height: 84.0 cm

Steel

RAL 7024 matt

Stainless Steel

81 AISI 304

Natural Marble aggregates