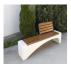

## CONCRETE BENCH 247 PR Resysta polished aggregate

1,270.00€

Bench with backrest made out of high-performance reinforced fiber concrete and natural aggregate. The aggregate structure consists of natural marble or granite stones, which can be combined in different colors. The surface is completely polished. The metal components making up the seat and back of the bench are made of stainless steel. The seating area is made of exotic, hard wood - bamboo, and the presence of a backrest creates maximum comfort. Certified wood and concrete are treated with a special protective coating, which makes the product even more resistant to aggressive weather conditions. The design combination between the two materials is a stylish solution for any city.

Diameter: 56.0 cm

**Length:** 230.0 cm

Height: 84.0 cm

Steel

RAL 7024 matt

Stainless Steel

81 AISI 304

Natural Marble aggregates