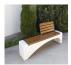

## **CONCRETE BENCH 247 ER** Resysta exposed aggregate

1.414.00€

Bench with backrest made out of high-performance reinforced fiber concrete and natural aggregate. The aggregate structure consists of natural marble or granite stones, which can be combined in different colors. The surface is completely polished. The metal components making up the seat and back of the bench are made of stainless steel. The seating area is made of exotic, hard wood - bamboo, and the presence of a backrest creates maximum comfort. Certified wood and concrete are treated with a special protective coating, which makes the product even more resistant to aggressive weather conditions. The design combination between the two materials is a stylish solution for any city.

Diameter: 56.0 cm

**Length:** 230.0 cm

Height: 84.0 cm

Steel

RAL 7024 matt

Stainless Steel

81 AISI 304

Natural Marble aggregates