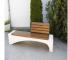

## **CONCRETE BENCH 247 ER** Resysta exposed aggregate

1.414.00€

Bench with backrest made out of high-performance reinforced fiber concrete and natural aggregate. The aggregate structure consists of natural marble or granite stones, which can be combined in different colors. The surface is completely polished. The metal components making up the seat and back of the bench are made of stainless steel. The seating area is made of exotic, hard wood - bamboo, and the presence of a backrest creates maximum comfort. Certified wood and concrete are treated with a special protective coating, which makes the product even more resistant to aggressive weather conditions. The design combination between the two materials is a stylish solution for any city.

Diameter: 56.0 cm

**Length:** 230.0 cm

Height: 84.0 cm

Steel

RAL 7024 matt

Stainless Steel

81 AISI 304

Natural Marble aggregates