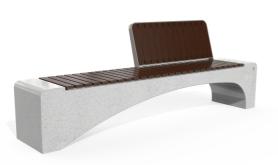

## **CONCRETE BENCH 247 ER** Resysta exposed aggregate

1.414.00€

Bench with backrest made out of high-performance reinforced fiber concrete and natural aggregate. The aggregate structure consists of natural marble or granite stones, which can be combined in different colors. The surface is completely polished. The metal components making up the seat and back of the bench are made of stainless steel. The seating area is made of exotic, hard wood - bamboo, and the presence of a backrest creates maximum comfort. Certified wood and concrete are treated with a special protective coating, which makes the product even more resistant to aggressive weather conditions. The design combination between the two materials is a stylish solution for any city.

Diameter: 56.0 cm

**Length:** 230.0 cm

Height: 84.0 cm

Steel

RAL 7024 matt

Stainless Steel

81 AISI 304

Natural Marble aggregates