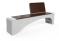

## **CONCRETE BENCH 247 ER** Resysta exposed aggregate

1.414.00€

Bench with backrest made out of high-performance reinforced fiber concrete and natural aggregate. The aggregate structure consists of natural marble or granite stones, which can be combined in different colors. The surface is completely polished. The metal components making up the seat and back of the bench are made of stainless steel. The seating area is made of exotic, hard wood - bamboo, and the presence of a backrest creates maximum comfort. Certified wood and concrete are treated with a special protective coating, which makes the product even more resistant to aggressive weather conditions. The design combination between the two materials is a stylish solution for any city.

Diameter: 56.0 cm

**Length:** 230.0 cm

Height: 84.0 cm

Steel

RAL 7024 matt

Stainless Steel

81 AISI 304

Natural Marble aggregates