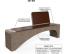

## **CONCRETE BENCH 247 ER** Resysta exposed aggregate

1.414.00€

Bench with backrest made out of high-performance reinforced fiber concrete and natural aggregate. The aggregate structure consists of natural marble or granite stones, which can be combined in different colors. The surface is completely polished. The metal components making up the seat and back of the bench are made of stainless steel. The seating area is made of exotic, hard wood - bamboo, and the presence of a backrest creates maximum comfort. Certified wood and concrete are treated with a special protective coating, which makes the product even more resistant to aggressive weather conditions. The design combination between the two materials is a stylish solution for any city.