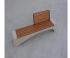

## **CONCRETE BENCH 247 ER** Resysta exposed aggregate

1.414.00€

Bench with backrest made out of high-performance reinforced fiber concrete and natural aggregate. The aggregate structure consists of natural marble or granite stones, which can be combined in different colors. The surface is completely polished. The metal components making up the seat and back of the bench are made of stainless steel. The seating area is made of exotic, hard wood - bamboo, and the presence of a backrest creates maximum comfort. Certified wood and concrete are treated with a special protective coating, which makes the product even more resistant to aggressive weather conditions. The design combination between the two materials is a stylish solution for any city.