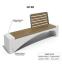

Diameter: 56.0 cm

**Length:** 230.0 cm

Height: 84.0 cm

Steel

RAL 7024 matt

Stainless Steel

81 AISI 304

Natural Marble aggregates