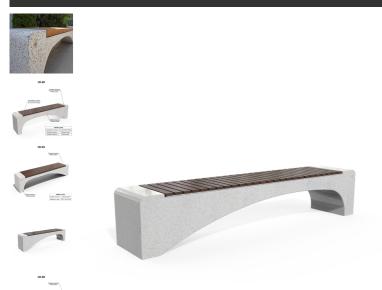

## Creating Brands of the Future

The bench is made of high-performance reinforced fiber concrete and an aggregate consisting of natural marble or granite stones. The aggregate structure can be finished in different color combinations. The surface is completely polished. For greater comfort, the seat is designed with exotic, solid bamboo wood. Certified wood and concrete are further treated with a protective coating, which makes the product even more resistant to aggressive weather conditions. The design combination between the two materials is a stylish solution for any city.

Diameter: 230.0 cm Length: 45.0 cm

Height: 45.0 cm

Steel

RAL 7024 matt Stainless Steel

81 AISI 304 Natural Marble aggregates

22 Brown 31 White 34 Scatter 35 Grey Wood Timber

WEBSITE

AR/VR