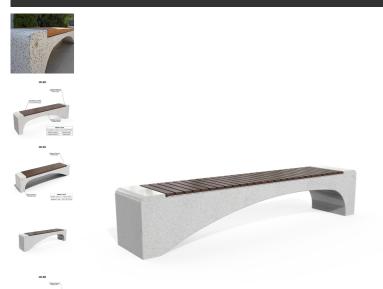

## CONCRETE BENCH 233 PS Resysta polished aggregate 1,285.00 €

The bench is made of high-performance reinforced fiber concrete and an aggregate consisting of natural marble or granite stones. The aggregate structure can be finished in different color combinations. The surface is completely polished. For greater comfort, the seat is designed with exotic, solid bamboo wood. Certified wood and concrete are further treated with a protective coating, which makes the product even more resistant to aggressive weather conditions. The design combination between the two materials is a stylish solution for any city.

Diameter: 230.0 cm Length: 45.0 cm

Height: 45.0 cm

Steel

RAL 7024 matt Stainless Steel

81 AISI 304 Natural Marble aggregates

22 Brown 31 White 34 Scatter 35 Grey Wood Timber

WEBSITE

AR/VR