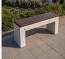

## **CONCRETE BENCH 212 ER**

976.00€

The bench is made of high-performance reinforced fiber concrete and polished natural aggregate. The structural marble and granite stones of the aggregate are natural and can be finished in different color combinations. The concrete bench is combined with certified wood. The seating area is specially designed and does not allow water to be retained under the wooden elements. All concrete surfaces are polished and further treated with a protective coating, which makes the product even more resistant to aggressive weather conditions. The compact size of the model makes the bench the perfect complement to smaller urban spaces, alleys, playgrounds, public buildings and squares.