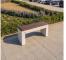

## **CONCRETE BENCH 212 ER**

976.00€

The bench is made of high-performance reinforced fiber concrete and polished natural aggregate. The structural marble and granite stones of the aggregate are natural and can be finished in different color combinations. The concrete bench is combined with certified wood. The seating area is specially designed and does not allow water to be retained under the wooden elements. All concrete surfaces are polished and further treated with a protective coating, which makes the product even more resistant to aggressive weather conditions. The compact size of the model makes the bench the perfect complement to smaller urban spaces, alleys, playgrounds, public buildings and squares.

Diameter: 150.0 cm

Length: 45.0 cm

Height: 50.0 cm

Stainless Steel

81 AISI 304

Natural Marble aggregates

22 Brown 31 White 34 Scatter 35 Grey

Wood Timber