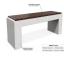

## **CONCRETE BENCH 212 ER**

976.00€

The bench is made of high-performance reinforced fiber concrete and polished natural aggregate. The structural marble and granite stones of the aggregate are natural and can be finished in different color combinations. The concrete bench is combined with certified wood. The seating area is specially designed and does not allow water to be retained under the wooden elements. All concrete surfaces are polished and further treated with a protective coating, which makes the product even more resistant to aggressive weather conditions. The compact size of the model makes the bench the perfect complement to smaller urban spaces, alleys, playgrounds, public buildings and squares.

Diameter: 150.0 cm

Length: 45.0 cm

Height: 50.0 cm

Stainless Steel

81 AISI 304

Natural Marble aggregates

22 Brown 31 White 34 Scatter 35 Grey

Wood Timber