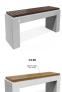

## **CONCRETE BENCH 212 ER**

976.00€

The bench is made of high-performance reinforced fiber concrete and polished natural aggregate. The structural marble and granite stones of the aggregate are natural and can be finished in different color combinations. The concrete bench is combined with certified wood. The seating area is specially designed and does not allow water to be retained under the wooden elements. All concrete surfaces are polished and further treated with a protective coating, which makes the product even more resistant to aggressive weather conditions. The compact size of the model makes the bench the perfect complement to smaller urban spaces, alleys, playgrounds, public buildings and squares.