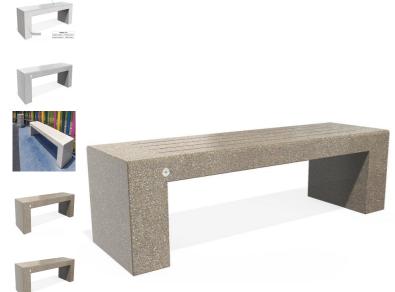

## CONCRETE BENCH 211 P polished completely 790.00 €

Concrete bench made of high-performance fiber reinforced concrete and natural aggregate. The structure of the aggregate is a combination of natural marble or granite stones of a certain size in different color combinations. All surfaces are polished and further treated with a protective coating, which makes the product even more resistant to aggressive weather influences. Openings are designed along the entire seating area. They do not allow water to retain on the surface. This bench model is a smaller version of Model 83, making it an appropriate addition to smaller park spaces.

Diameter: 150.0 cm Length: 45.0 cm Height: 45.0 cm Stainless Steel 81 AISI 304 Natural Marble aggregates 22 Brown 31 White 34 Scatter 35 Grey

PRO

PROHOUSE

WEBSITE

PROSAAS

AR/VR

PROHOME