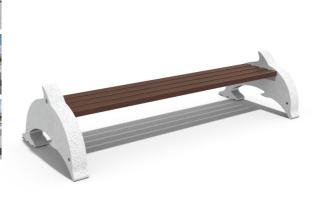

## **CONCRETE BENCH 8 ER**

490.00€

Concrete bench with catchy design. The construction is supported by two dolphin-shaped legs made of highperformance fiber reinforced concrete and natural aggregate. The structure is available in different color combinations and consists of natural marble or granite aggregates. The planks are made of certified wood and specially treated with a coating that protects them from rotting. The concrete surface is with characteristic relief and additionally protected with varnish. This makes the product even more resistant to aggressive weather conditions. The elements connecting the main components are from stainless steel. This concrete bench with marine motifs is part of the product range of Encho Enchev - ETE, oriented to the places for children in the big city. An elegant exterior solution for furnishing of promenades, seaside gardens and parks.

Diameter: 210.0 cm

Length: 92.0 cm

Height: 52.0 cm

Steel

RAL 7024 matt

Natural Marble aggregates

42 Brown 51 White 52 Scatter 53 Grey

**Wood Timber** 