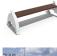

## **CONCRETE BENCH 8 ER**

490.00€

Concrete bench with catchy design. The construction is supported by two dolphin-shaped legs made of highperformance fiber reinforced concrete and natural aggregate. The structure is available in different color combinations and consists of natural marble or granite aggregates. The planks are made of certified wood and specially treated with a coating that protects them from rotting. The concrete surface is with characteristic relief and additionally protected with varnish. This makes the product even more resistant to aggressive weather conditions. The elements connecting the main components are from stainless steel. This concrete bench with marine motifs is part of the product range of Encho Enchev - ETE, oriented to the places for children in the big city. An elegant exterior solution for furnishing of promenades, seaside gardens and parks.

Diameter: 210.0 cm

Length: 92.0 cm

Height: 52.0 cm

Steel

RAL 7024 matt

Natural Marble aggregates

42 Brown 51 White 52 Scatter 53 Grey

**Wood Timber** 