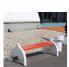

## **CONCRETE BENCH 8 ER**

490.00€

Concrete bench with catchy design. The construction is supported by two dolphin-shaped legs made of highperformance fiber reinforced concrete and natural aggregate. The structure is available in different color combinations and consists of natural marble or granite aggregates. The planks are made of certified wood and specially treated with a coating that protects them from rotting. The concrete surface is with characteristic relief and additionally protected with varnish. This makes the product even more resistant to aggressive weather conditions. The elements connecting the main components are from stainless steel. This concrete bench with marine motifs is part of the product range of Encho Enchev - ETE, oriented to the places for children in the big city. An elegant exterior solution for furnishing of promenades, seaside gardens and parks.