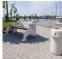

## **CONCRETE BENCH 8 ER**

490.00€

Concrete bench with catchy design. The construction is supported by two dolphin-shaped legs made of highperformance fiber reinforced concrete and natural aggregate. The structure is available in different color combinations and consists of natural marble or granite aggregates. The planks are made of certified wood and specially treated with a coating that protects them from rotting. The concrete surface is with characteristic relief and additionally protected with varnish. This makes the product even more resistant to aggressive weather conditions. The elements connecting the main components are from stainless steel. This concrete bench with marine motifs is part of the product range of Encho Enchev - ETE, oriented to the places for children in the big city. An elegant exterior solution for furnishing of promenades, seaside gardens and parks.