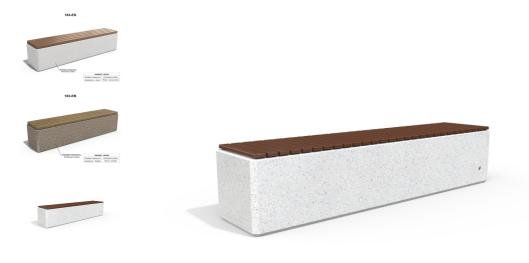

## CONCRETE BENCH 183 ES exposed aggregate

Frame Steel:

RAL 702...

**Logo Stainless** Steel:

81 AISI...

**Base Natural** Marble aggregates:

34 Scatter

35 Grey

The concrete bench is made of concrete with aggregate of natural marble or granite stones in different colors. The concrete is high-performance reinforced and further fortified with fibrous structures. The combination of the polished surface with certified softwood enables the product to be organically woven into different landscape solutions. The ...

Diameter: 200.0 cm Length: 45.0 cm Height: 45.0 cm

962.80€

AR/VR **WEBSITE** 