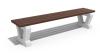

## **CONCRETE BENCH 110 ER**

81 AISI...

**CIRCLE Stainless Steel:** 

81 AISI...

**BASE Natural** Marble aggregates:

42 Brown

51 White 52 Scatter

53 Grey

Bench without backrest made of high-performance concrete, natural aggregate and certified wood. The concrete is fiber reinforced. The aggregate structure contains natural marble or granite stones. They can be combined in different colors and are of a specific size. The planks are specially treated, which protects them from rotting and preserves the ...

Diameter: 190.0 cm Length: 45.5 cm Height: 42.0 cm

AR/VR **WEBSITE** 

360.00€

AR/VR

WEBSITE