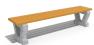

## **CONCRETE BENCH 110 ER**

81 AISI...

**CIRCLE Stainless Steel:** 

81 AISI...

**BASE Natural** Marble aggregates:

42 Brown

51 White 52 Scatter

53 Grey

Bench without backrest made of high-performance concrete, natural aggregate and certified wood. The concrete is fiber reinforced. The aggregate structure contains natural marble or granite stones. They can be combined in different colors and are of a specific size. The planks are specially treated, which protects them from rotting and preserves the ...

Diameter: 190.0 cm Length: 45.5 cm Height: 42.0 cm

AR/VR **WEBSITE** 

360.00€

AR/VR

WEBSITE