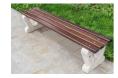

## **CONCRETE BENCH 110 ER**

81 AISI...

**CIRCLE Stainless Steel:** 

81 AISI...

**BASE Natural** Marble aggregates:

42 Brown

51 White 52 Scatter

53 Grey

Bench without backrest made of high-performance concrete, natural aggregate and certified wood. The concrete is fiber reinforced. The aggregate structure contains natural marble or granite stones. They can be combined in different colors and are of a specific size. The planks are specially treated, which protects them from rotting and preserves the ...

Diameter: 190.0 cm Length: 45.5 cm Height: 42.0 cm

AR/VR **WEBSITE** 

360.00€

AR/VR

WEBSITE