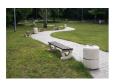

## **CONCRETE BENCH 110 ER**

81 AISI...

**CIRCLE Stainless Steel:** 

81 AISI...

**BASE Natural** Marble aggregates:

42 Brown

51 White 52 Scatter

53 Grey

Bench without backrest made of high-performance concrete, natural aggregate and certified wood. The concrete is fiber reinforced. The aggregate structure contains natural marble or granite stones. They can be combined in different colors and are of a specific size. The planks are specially treated, which protects them from rotting and preserves the ...

Diameter: 190.0 cm Length: 45.5 cm Height: 42.0 cm

AR/VR **WEBSITE** 

360.00€

AR/VR

WEBSITE