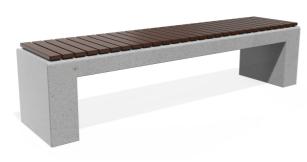

## **CONCRETE BENCH 126 EB**

787.00€

The bench is made of high-performance reinforced fiber concrete and natural aggregate combined with the warmth of a certified wood. The structure is suitable for different color combinations and consists of natural marble or granite aggregates. The seating area is specially designed and does not allow water to be retained under the wooden elements. This engineering solution and protective coating on the wooden planks prolongs their life and prevents them from rotting. All concrete surfaces are polished and further treated, which makes the product even more resistant to aggressive weather conditions. A modern street bench that combines convenience and practicality for modern urban spaces.

Diameter: 200.0 cm

Length: 45.0 cm

Height: 50.0 cm

Steel

RAL 7024 matt

Stainless Steel

81 AISI 304

Stainless Steel

81 AISI 304

Natural Marble aggregates

42 Brown 51 White 52 Scatter 53 Grey

**Wood Timber** 

66 BAMBOO

WEBSITE