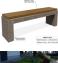

## **CONCRETE BENCH 126 EB**

787.00€

The bench is made of high-performance reinforced fiber concrete and natural aggregate combined with the warmth of a certified wood. The structure is suitable for different color combinations and consists of natural marble or granite aggregates. The seating area is specially designed and does not allow water to be retained under the wooden elements. This engineering solution and protective coating on the wooden planks prolongs their life and prevents them from rotting. All concrete surfaces are polished and further treated, which makes the product even more resistant to aggressive weather conditions. A modern street bench that combines convenience and practicality for modern urban spaces.

Diameter: 200.0 cm

Length: 45.0 cm

Height: 50.0 cm

Steel

RAL 7024 matt

Stainless Steel

81 AISI 304

Stainless Steel

81 AISI 304

Natural Marble aggregates

42 Brown 51 White 52 Scatter 53 Grey

**Wood Timber** 

66 BAMBOO

WEBSITE