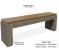

## **CONCRETE BENCH 126 EB**

787.00€

The bench is made of high-performance reinforced fiber concrete and natural aggregate combined with the warmth of a certified wood. The structure is suitable for different color combinations and consists of natural marble or granite aggregates. The seating area is specially designed and does not allow water to be retained under the wooden elements. This engineering solution and protective coating on the wooden planks prolongs their life and prevents them from rotting. All concrete surfaces are polished and further treated, which makes the product even more resistant to aggressive weather conditions. A modern street bench that combines convenience and practicality for modern urban spaces.