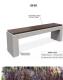

## **CONCRETE BENCH 126 EB**

787.00€

The bench is made of high-performance reinforced fiber concrete and natural aggregate combined with the warmth of a certified wood. The structure is suitable for different color combinations and consists of natural marble or granite aggregates. The seating area is specially designed and does not allow water to be retained under the wooden elements. This engineering solution and protective coating on the wooden planks prolongs their life and prevents them from rotting. All concrete surfaces are polished and further treated, which makes the product even more resistant to aggressive weather conditions. A modern street bench that combines convenience and practicality for modern urban spaces.

Diameter: 200.0 cm

Length: 45.0 cm

Height: 50.0 cm

Steel

RAL 7024 matt

Stainless Steel

81 AISI 304

Stainless Steel

81 AISI 304

Natural Marble aggregates

42 Brown 51 White 52 Scatter 53 Grey

**Wood Timber** 

66 BAMBOO

WEBSITE