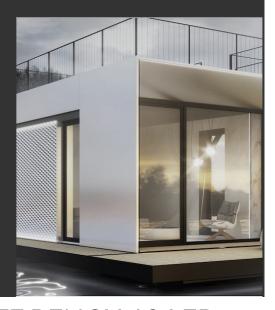

## Creating Brands of the Future

















## **CONCRETE BENCH 126 EB**

787.00€

The bench is made of high-performance reinforced fiber concrete and natural aggregate combined with the warmth of a certified wood. The structure is suitable for different color combinations and consists of natural marble or granite aggregates. The seating area is specially designed and does not allow water to be retained under the wooden elements. This engineering solution and protective coating on the wooden planks prolongs their life and prevents them from rotting. All concrete surfaces are polished and further treated, which makes the product even more resistant to aggressive weather conditions. A modern street bench that combines convenience and practicality for modern urban spaces.

Diameter: 200.0 cm

Length: 45.0 cm

Height: 50