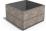

## **SQUARE CONCRETE PLANTER** 96 exposed aggregate

1.192.00€

Model from the series of square flower pots and planters by Encho Enchev - ETE made out of high-performance concrete and natural aggregate. The concrete is reinforced and fiber strengthened. The aggregate is made of natural marble or granite stones with specific sizes and the possibility of different color combinations. The surfaces are embossed and treated with a special protective coating. With its size and shape, the concrete planter offers the opportunity to decorate various urban spaces as well as private properties and gardens. The natural colors of the aggregate are perfectly combined with various plant compositions.

Diameter: 150.0 cm

**Length: 150.0 cm** 

Height: 65.0 cm

Stainless Steel

81 AISI 304

Stainless Steel

81 AISI 304

Natural Marble aggregates

42 Brown 51 White 52 Scatter 53 Grey

**WEBSITE** 