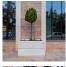

## **SQUARE CONCRETE PLANTER** 96 exposed aggregate

1.192.00€

Model from the series of square flower pots and planters by Encho Enchev - ETE made out of high-performance concrete and natural aggregate. The concrete is reinforced and fiber strengthened. The aggregate is made of natural marble or granite stones with specific sizes and the possibility of different color combinations. The surfaces are embossed and treated with a special protective coating. With its size and shape, the concrete planter offers the opportunity to decorate various urban spaces as well as private properties and gardens. The natural colors of the aggregate are perfectly combined with various plant compositions.