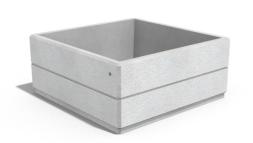

## **SQUARE CONCRETE PLANTER** 96 exposed aggregate

1.192.00€

Model from the series of square flower pots and planters by Encho Enchev - ETE made out of high-performance concrete and natural aggregate. The concrete is reinforced and fiber strengthened. The aggregate is made of natural marble or granite stones with specific sizes and the possibility of different color combinations. The surfaces are embossed and treated with a special protective coating. With its size and shape, the concrete planter offers the opportunity to decorate various urban spaces as well as private properties and gardens. The natural colors of the aggregate are perfectly combined with various plant compositions.

Diameter: 150.0 cm

**Length: 150.0 cm** 

Height: 65.0 cm

Stainless Steel

81 AISI 304

Stainless Steel

81 AISI 304

Natural Marble aggregates

42 Brown 51 White 52 Scatter 53 Grey

**WEBSITE** 