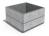

## **SQUARE CONCRETE PLANTER** 96 exposed aggregate

1.192.00€

Model from the series of square flower pots and planters by Encho Enchev - ETE made out of high-performance concrete and natural aggregate. The concrete is reinforced and fiber strengthened. The aggregate is made of natural marble or granite stones with specific sizes and the possibility of different color combinations. The surfaces are embossed and treated with a special protective coating. With its size and shape, the concrete planter offers the opportunity to decorate various urban spaces as well as private properties and gardens. The natural colors of the aggregate are perfectly combined with various plant compositions.

Diameter: 150.0 cm

**Length: 150.0 cm** 

Height: 65.0 cm

Stainless Steel

81 AISI 304

Stainless Steel

81 AISI 304

Natural Marble aggregates