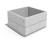

## **SQUARE CONCRETE PLANTER** 96 exposed aggregate

1.192.00€

Model from the series of square flower pots and planters by Encho Enchev - ETE made out of high-performance concrete and natural aggregate. The concrete is reinforced and fiber strengthened. The aggregate is made of natural marble or granite stones with specific sizes and the possibility of different color combinations. The surfaces are embossed and treated with a special protective coating. With its size and shape, the concrete planter offers the opportunity to decorate various urban spaces as well as private properties and gardens. The natural colors of the aggregate are perfectly combined with various plant compositions.

Diameter: 150.0 cm

**Length: 150.0 cm** 

Height: 65.0 cm

Stainless Steel

81 AISI 304

Stainless Steel

81 AISI 304

Natural Marble aggregates