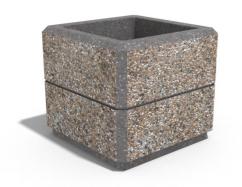

## **SQUARE CONCRETE PLANTER** 82 exposed aggregate

257.00€

Model from the series of square flower pots and planters by Encho Enchev - ETE made out of high-performance concrete and natural aggregate. The concrete is reinforced and fiber strengthened. The aggregate is made of natural marble or granite stones with specific sizes and the possibility of different color combinations. The surfaces are embossed and treated with a special protective coating. With its size and shape, the concrete planter offers the opportunity to decorate various urban spaces as well as private properties and gardens. The natural colors of the aggregate are perfectly combined with various plant compositions.