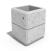

## **SQUARE CONCRETE PLANTER** 82 exposed aggregate

257.00€

Model from the series of square flower pots and planters by Encho Enchev - ETE made out of high-performance concrete and natural aggregate. The concrete is reinforced and fiber strengthened. The aggregate is made of natural marble or granite stones with specific sizes and the possibility of different color combinations. The surfaces are embossed and treated with a special protective coating. With its size and shape, the concrete planter offers the opportunity to decorate various urban spaces as well as private properties and gardens. The natural colors of the aggregate are perfectly combined with various plant compositions.

Diameter: 50.0 cm

Length: 50.0 cm

Height: 45.0 cm

Stainless Steel

81 AISI 304

Natural Marble aggregates

42 Brown 51 White 52 Scatter 53 Grey

AR/VR