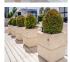

## **SQUARE CONCRETE PLANTER** 82 exposed aggregate

257.00€

Model from the series of square flower pots and planters by Encho Enchev - ETE made out of high-performance concrete and natural aggregate. The concrete is reinforced and fiber strengthened. The aggregate is made of natural marble or granite stones with specific sizes and the possibility of different color combinations. The surfaces are embossed and treated with a special protective coating. With its size and shape, the concrete planter offers the opportunity to decorate various urban spaces as well as private properties and gardens. The natural colors of the aggregate are perfectly combined with various plant compositions.