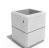

## **SQUARE CONCRETE PLANTER** 82 exposed aggregate

257.00€

Model from the series of square flower pots and planters by Encho Enchev - ETE made out of high-performance concrete and natural aggregate. The concrete is reinforced and fiber strengthened. The aggregate is made of natural marble or granite stones with specific sizes and the possibility of different color combinations. The surfaces are embossed and treated with a special protective coating. With its size and shape, the concrete planter offers the opportunity to decorate various urban spaces as well as private properties and gardens. The natural colors of the aggregate are perfectly combined with various plant compositions.