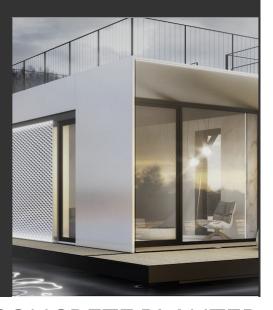

## **Creating Brands** of the Future













## **SQUARE CONCRETE PLANTER** 81 exposed aggregate

316.00€

Model from the series of square flower pots and planters by Encho Enchev - ETE made out of high-performance concrete and natural aggregate. The concrete is reinforced and fiber strengthened. The aggregate is made of natural marble or granite stones with specific sizes and the possibility of different color combinations. The surfaces are embossed and treated with a special protective coating. With its size and shape, the concrete planter offers the opportunity to decorate various urban spaces as well as private properties and gardens. The natural colors of the aggregate are perfectly combined with various plant compositions and turn your city or home into an even more beautiful and cozy place. The product has horizont