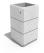

## **SQUARE CONCRETE PLANTER** 81 exposed aggregate

316.00€

Model from the series of square flower pots and planters by Encho Enchev - ETE made out of high-performance concrete and natural aggregate. The concrete is reinforced and fiber strengthened. The aggregate is made of natural marble or granite stones with specific sizes and the possibility of different color combinations. The surfaces are embossed and treated with a special protective coating. With its size and shape, the concrete planter offers the opportunity to decorate various urban spaces as well as private properties and gardens. The natural colors of the aggregate are perfectly combined with various plant compositions and turn your city or home into an even more beautiful and cozy place. The product has horizontal decorative channels that break the classic design and create elegance and style. An original solution for arranging public places for meetings and recreation in the busy city.

Diameter: 50.0 cm Length: 50.0 cm Height: 65.0 cm

Stainless Steel

81 AISI 304

Natural Marble aggregates

42 Brown 51 White 52 Scatter 53 Grey

**WEBSITE** 