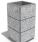

## **SQUARE CONCRETE PLANTER** 81 exposed aggregate

316.00€

Model from the series of square flower pots and planters by Encho Enchev - ETE made out of high-performance concrete and natural aggregate. The concrete is reinforced and fiber strengthened. The aggregate is made of natural marble or granite stones with specific sizes and the possibility of different color combinations. The surfaces are embossed and treated with a special protective coating. With its size and shape, the concrete planter offers the opportunity to decorate various urban spaces as well as private properties and gardens. The natural colors of the aggregate are perfectly combined with various plant compositions and turn your city or home into an even more beautiful and cozy place. The product has horizontal decorative channels that break the classic design and create elegance and style. An original solution for arranging public places for meetings and recreation in the busy city.

Diameter: 50.0 cm Length: 50.0 cm Height: 65.0 cm

Stainless Steel

81 AISI 304

Natural Marble aggregates

42 Brown 51 White 52 Scatter 53 Grey

**WEBSITE** 