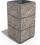

## **SQUARE CONCRETE PLANTER** 81 exposed aggregate

316.00€

Model from the series of square flower pots and planters by Encho Enchev - ETE made out of high-performance concrete and natural aggregate. The concrete is reinforced and fiber strengthened. The aggregate is made of natural marble or granite stones with specific sizes and the possibility of different color combinations. The surfaces are embossed and treated with a special protective coating. With its size and shape, the concrete planter offers the opportunity to decorate various urban spaces as well as private properties and gardens. The natural colors of the aggregate are perfectly combined with various plant compositions and turn your city or home into an even more beautiful and cozy place. The product has horizontal decorative channels that break the classic design and create elegance and style. An original solution for arranging public places for meetings and recreation in the busy city.

Diameter: 50.0 cm Length: 50.0 cm Height: 65.0 cm

Stainless Steel

81 AISI 304

Natural Marble aggregates

42 Brown 51 White 52 Scatter 53 Grey

**WEBSITE** 