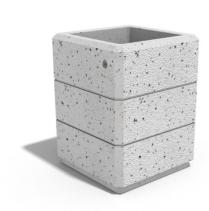

## **SQUARE CONCRETE PLANTER** 81 exposed aggregate

316.00€

Model from the series of square flower pots and planters by Encho Enchev - ETE made out of high-performance concrete and natural aggregate. The concrete is reinforced and fiber strengthened. The aggregate is made of natural marble or granite stones with specific sizes and the possibility of different color combinations. The surfaces are embossed and treated with a special protective coating. With its size and shape, the concrete planter offers the opportunity to decorate various urban spaces as well as private properties and gardens. The natural colors of the aggregate are perfectly combined with various plant compositions and turn your city or home into an even more beautiful and cozy place. The product has horizontal decorative channels that break the classic design and create elegance and style. An original solution for arranging public places for meetings and recreation in the busy city.

Diameter: 50.0 cm Length: 50.0 cm Height: 65.0 cm

Stainless Steel

81 AISI 304

Natural Marble aggregates

42 Brown 51 White 52 Scatter 53 Grey

**WEBSITE** 