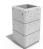

## **SQUARE CONCRETE PLANTER** 81 exposed aggregate

316.00€

Model from the series of square flower pots and planters by Encho Enchev - ETE made out of high-performance concrete and natural aggregate. The concrete is reinforced and fiber strengthened. The aggregate is made of natural marble or granite stones with specific sizes and the possibility of different color combinations. The surfaces are embossed and treated with a special protective coating. With its size and shape, the concrete planter offers the opportunity to decorate various urban spaces as well as private properties and gardens. The natural colors of the aggregate are perfectly combined with various plant compositions and turn your city or home into an even more beautiful and cozy place. The product has horizontal decorative channels that break the classic design and create elegance and style. An original solution for arranging public places for meetings and recreation in the busy city.

Diameter: 50.0 cm Length: 50.0 cm Height: 65.0 cm

Stainless Steel

81 AISI 304

Natural Marble aggregates

42 Brown 51 White 52 Scatter 53 Grey

**WEBSITE** 