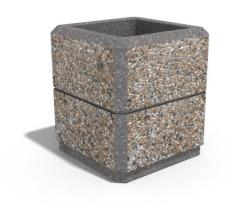

## **SQUARE CONCRETE PLANTER** 77 exposed aggregate

170.00€

Model from the series of square flower pots and planters by Encho Enchev - ETE made out of high-performance concrete and natural aggregate. The concrete is reinforced and fiber strengthened. The aggregate is made of natural marble or granite stones with specific sizes and the possibility of different color combinations. The surfaces are embossed and treated with a special protective coating. With its size and shape, the concrete planter offers the opportunity to decorate various urban spaces as well as private properties and gardens. The natural colors of the aggregate are perfectly combined with various plant compositions.

Diameter: 38.0 cm Length: 38.0 cm Height: 43.0 cm

Stainless Steel

81 AISI 304

Natural Marble aggregates

42 Brown 51 White 52 Scatter 53 Grey

AR/VR

**WEBSITE** 