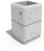

## **SQUARE CONCRETE PLANTER** 77 exposed aggregate

170.00€

Model from the series of square flower pots and planters by Encho Enchev - ETE made out of high-performance concrete and natural aggregate. The concrete is reinforced and fiber strengthened. The aggregate is made of natural marble or granite stones with specific sizes and the possibility of different color combinations. The surfaces are embossed and treated with a special protective coating. With its size and shape, the concrete planter offers the opportunity to decorate various urban spaces as well as private properties and gardens. The natural colors of the aggregate are perfectly combined with various plant compositions.

Diameter: 38.0 cm Length: 38.0 cm Height: 43.0 cm

Stainless Steel

81 AISI 304

Natural Marble aggregates

42 Brown 51 White 52 Scatter 53 Grey

AR/VR

**WEBSITE** 