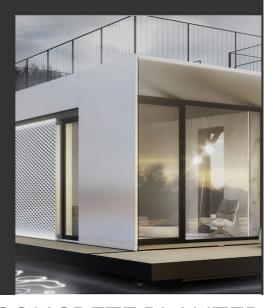

## **Creating Brands** of the Future















## **SQUARE CONCRETE PLANTER** 77 exposed aggregate

170.00€

Model from the series of square flower pots and planters by Encho Enchev - ETE made out of high-performance concrete and natural aggregate. The concrete is reinforced and fiber strengthened. The aggregate is made of natural marble or granite stones with specific sizes and the possibility of different color combinations. The surfaces are embossed and treated with a special protective coating. With its size and shape, the concrete planter offers the opportunity to decorate various urban spaces as well as private properties and gardens. The natural colors of the aggregate are perfectly combined with various plant compositions.

Diameter: 38.0 cm Length: 38.0 cm Height: 43.0 cm

Stainless Steel

81 AISI 304

Natural Ma