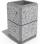

## **SQUARE CONCRETE PLANTER** 77 exposed aggregate

170.00€

Model from the series of square flower pots and planters by Encho Enchev - ETE made out of high-performance concrete and natural aggregate. The concrete is reinforced and fiber strengthened. The aggregate is made of natural marble or granite stones with specific sizes and the possibility of different color combinations. The surfaces are embossed and treated with a special protective coating. With its size and shape, the concrete planter offers the opportunity to decorate various urban spaces as well as private properties and gardens. The natural colors of the aggregate are perfectly combined with various plant compositions.

Diameter: 38.0 cm Length: 38.0 cm Height: 43.0 cm

Stainless Steel

81 AISI 304

Natural Marble aggregates

42 Brown 51 White 52 Scatter 53 Grey

AR/VR

**WEBSITE** 