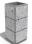

## **SQUARE CONCRETE PLANTER** 76 exposed aggregate

243.00 €

Model from the series of square flower pots and planters by Encho Enchev - ETE made out of high-performance concrete and natural aggregate. The concrete is reinforced and fiber strengthened. The aggregate is made of natural marble or granite stones with specific sizes and the possibility of different color combinations. The surfaces are embossed and treated with a special protective coating. With its size and shape, the concrete planter offers the opportunity to decorate various urban spaces as well as private properties and gardens. The natural colors of the aggregate are perfectly combined with various plant compositions and turn your city or home into an even more beautiful and cozy place. The product has horizontal decorative channels that break the classic design and create elegance and style. An original solution for arranging public places for meetings and recreation in the busy city.

Diameter: 38.0 cm Length: 38.0 cm

Height: 62.0 cm

Stainless Steel

81 AISI 304

Natural Marble aggregates

42 Brown 51 White 52 Scatter 53 Grey

**WEBSITE** 