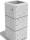

## **SQUARE CONCRETE PLANTER** 76 exposed aggregate

243.00 €

Model from the series of square flower pots and planters by Encho Enchev - ETE made out of high-performance concrete and natural aggregate. The concrete is reinforced and fiber strengthened. The aggregate is made of natural marble or granite stones with specific sizes and the possibility of different color combinations. The surfaces are embossed and treated with a special protective coating. With its size and shape, the concrete planter offers the opportunity to decorate various urban spaces as well as private properties and gardens. The natural colors of the aggregate are perfectly combined with various plant compositions and turn your city or home into an even more beautiful and cozy place. The product has horizontal decorative channels that break the classic design and create elegance and style. An original solution for arranging public places for meetings and recreation in the busy city.

Diameter: 38.0 cm Length: 38.0 cm

Height: 62.0 cm

Stainless Steel

81 AISI 304

Natural Marble aggregates

42 Brown 51 White 52 Scatter 53 Grey

**WEBSITE** 