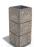

## **SQUARE CONCRETE PLANTER** 76 exposed aggregate

243.00 €

Model from the series of square flower pots and planters by Encho Enchev - ETE made out of high-performance concrete and natural aggregate. The concrete is reinforced and fiber strengthened. The aggregate is made of natural marble or granite stones with specific sizes and the possibility of different color combinations. The surfaces are embossed and treated with a special protective coating. With its size and shape, the concrete planter offers the opportunity to decorate various urban spaces as well as private properties and gardens. The natural colors of the aggregate are perfectly combined with various plant compositions and turn your city or home into an even more beautiful and cozy place. The product has horizontal decorative channels that break the classic design and create elegance and style. An original solution for arranging public places for meetings and recreation in the busy city.

Diameter: 38.0 cm Length: 38.0 cm

Height: 62.0 cm

Stainless Steel

81 AISI 304

Natural Marble aggregates

42 Brown 51 White 52 Scatter 53 Grey

**WEBSITE** 