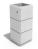

## **SQUARE CONCRETE PLANTER** 76 exposed aggregate

243.00 €

Model from the series of square flower pots and planters by Encho Enchev - ETE made out of high-performance concrete and natural aggregate. The concrete is reinforced and fiber strengthened. The aggregate is made of natural marble or granite stones with specific sizes and the possibility of different color combinations. The surfaces are embossed and treated with a special protective coating. With its size and shape, the concrete planter offers the opportunity to decorate various urban spaces as well as private properties and gardens. The natural colors of the aggregate are perfectly combined with various plant compositions and turn your city or home into an even more beautiful and cozy place. The product has horizontal decorative channels that break the classic design and create elegance and style. An original solution for arranging public places for meetings and recreation in the busy city.

Diameter: 38.0 cm Length: 38.0 cm

Height: 62.0 cm

Stainless Steel

81 AISI 304

Natural Marble aggregates

42 Brown 51 White 52 Scatter 53 Grey

**WEBSITE** 