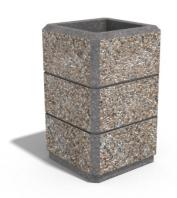

## **SQUARE CONCRETE PLANTER** 76 exposed aggregate

243.00 €

Model from the series of square flower pots and planters by Encho Enchev - ETE made out of high-performance concrete and natural aggregate. The concrete is reinforced and fiber strengthened. The aggregate is made of natural marble or granite stones with specific sizes and the possibility of different color combinations. The surfaces are embossed and treated with a special protective coating. With its size and shape, the concrete planter offers the opportunity to decorate various urban spaces as well as private properties and gardens. The natural colors of the aggregate are perfectly combined with various plant compositions and turn your city or home into an even more beautiful and cozy place. The product has horizontal decorative channels that break the classic design and create elegance and style. An original solution for arranging public places for meetings and recreation in the busy city.

Diameter: 38.0 cm Length: 38.0 cm

Height: 62.0 cm

Stainless Steel

81 AISI 304

Natural Marble aggregates

42 Brown 51 White 52 Scatter 53 Grey

**WEBSITE** 