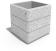

## **SQUARE CONCRETE PLANTER** 74 exposed aggregate

612.00€

Model from the series of square flower pots and planters by Encho Enchev - ETE made out of high-performance concrete and natural aggregate. The concrete is reinforced and fiber strengthened. The aggregate is made of natural marble or granite stones with specific sizes and the possibility of different color combinations. The surfaces are embossed and treated with a special protective coating. With its size and shape, the concrete planter offers the opportunity to decorate various urban spaces as well as private properties and gardens. The natural colors of the aggregate are perfectly combined with various plant compositions and turn your city or home into an even more beautiful and cozy place. The product has horizontal decorative channels that break the classic design and create elegance and style. An original solution for arranging public places for meetings and recreation in the busy city.