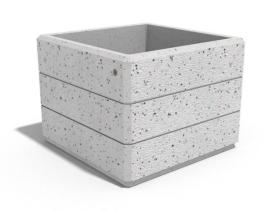

## **SQUARE CONCRETE PLANTER** 74 exposed aggregate

612.00€

Model from the series of square flower pots and planters by Encho Enchev - ETE made out of high-performance concrete and natural aggregate. The concrete is reinforced and fiber strengthened. The aggregate is made of natural marble or granite stones with specific sizes and the possibility of different color combinations. The surfaces are embossed and treated with a special protective coating. With its size and shape, the concrete planter offers the opportunity to decorate various urban spaces as well as private properties and gardens. The natural colors of the aggregate are perfectly combined with various plant compositions and turn your city or home into an even more beautiful and cozy place. The product has horizontal decorative channels that break the classic design and create elegance and style. An original solution for arranging public places for meetings and recreation in the busy city.