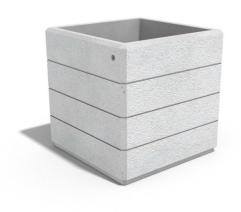

## **SQUARE CONCRETE PLANTER** 73 exposed aggregate

793.00€

Model from the series of square flower pots and planters by Encho Enchev - ETE made out of high-performance concrete and natural aggregate. The concrete is reinforced and fiber strengthened. The aggregate is made of natural marble or granite stones with specific sizes and the possibility of different color combinations. The surfaces are embossed and treated with a special protective coating. With its size and shape, the concrete planter offers the opportunity to decorate various urban spaces as well as private properties and gardens. The natural colors of the aggregate are perfectly combined with various plant compositions and turn your city or home into an even more beautiful and cozy place. The product has horizontal decorative channels that break the classic design and create elegance and style. An original solution for arranging public places for meetings and recreation in the busy city.