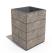

## **SQUARE CONCRETE PLANTER** 73 exposed aggregate

793.00€

Model from the series of square flower pots and planters by Encho Enchev - ETE made out of high-performance concrete and natural aggregate. The concrete is reinforced and fiber strengthened. The aggregate is made of natural marble or granite stones with specific sizes and the possibility of different color combinations. The surfaces are embossed and treated with a special protective coating. With its size and shape, the concrete planter offers the opportunity to decorate various urban spaces as well as private properties and gardens. The natural colors of the aggregate are perfectly combined with various plant compositions and turn your city or home into an even more beautiful and cozy place. The product has horizontal decorative channels that break the classic design and create elegance and style. An original solution for arranging public places for meetings and recreation in the busy city.