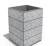

## **SQUARE CONCRETE PLANTER** 73 exposed aggregate

793.00€

Model from the series of square flower pots and planters by Encho Enchev - ETE made out of high-performance concrete and natural aggregate. The concrete is reinforced and fiber strengthened. The aggregate is made of natural marble or granite stones with specific sizes and the possibility of different color combinations. The surfaces are embossed and treated with a special protective coating. With its size and shape, the concrete planter offers the opportunity to decorate various urban spaces as well as private properties and gardens. The natural colors of the aggregate are perfectly combined with various plant compositions and turn your city or home into an even more beautiful and cozy place. The product has horizontal decorative channels that break the classic design and create elegance and style. An original solution for arranging public places for meetings and recreation in the busy city.