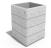

## **SQUARE CONCRETE PLANTER** 73 exposed aggregate

793.00€

Model from the series of square flower pots and planters by Encho Enchev - ETE made out of high-performance concrete and natural aggregate. The concrete is reinforced and fiber strengthened. The aggregate is made of natural marble or granite stones with specific sizes and the possibility of different color combinations. The surfaces are embossed and treated with a special protective coating. With its size and shape, the concrete planter offers the opportunity to decorate various urban spaces as well as private properties and gardens. The natural colors of the aggregate are perfectly combined with various plant compositions and turn your city or home into an even more beautiful and cozy place. The product has horizontal decorative channels that break the classic design and create elegance and style. An original solution for arranging public places for meetings and recreation in the busy city.