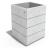

## **SQUARE CONCRETE PLANTER** 73 exposed aggregate

793.00€

Model from the series of square flower pots and planters by Encho Enchev - ETE made out of high-performance concrete and natural aggregate. The concrete is reinforced and fiber strengthened. The aggregate is made of natural marble or granite stones with specific sizes and the possibility of different color combinations. The surfaces are embossed and treated with a special protective coating. With its size and shape, the concrete planter offers the opportunity to decorate various urban spaces as well as private properties and gardens. The natural colors of the aggregate are perfectly combined with various plant compositions and turn your city or home into an even more beautiful and cozy place. The product has horizontal decorative channels that break the classic design and create elegance and style. An original solution for arranging public places for meetings and recreation in the busy city.