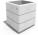

## **SQUARE CONCRETE PLANTER** 226 exposed aggregate

582.00€

Model from the series of square flower pots and planters by Encho Enchev - ETE made out of high-performance concrete and natural aggregate. The concrete is reinforced and fiber strengthened. The aggregate is made of natural marble or granite stones with specific sizes and the possibility of different color combinations. The surfaces are embossed and treated with a special protective coating. With its size and shape, the concrete planter offers the opportunity to decorate various urban spaces as well as private properties and gardens. The natural colors of the aggregate are perfectly combined with various plant compositions and turn your city or home into an even more beautiful and cozy place. The product has horizontal decorative channels that break the classic design and create elegance and style. An original solution for arranging public places for meetings and recreation in the busy city.

Diameter: 80.0 cm Length: 80.0 cm Height: 65.0 cm

Stainless Steel 81 AISI 304

Natural Marble aggregates

42 Brown 51 White 52 Scatter 53 Grey

**WEBSITE** 