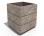

## **SQUARE CONCRETE PLANTER** 226 exposed aggregate

582.00€

Model from the series of square flower pots and planters by Encho Enchev - ETE made out of high-performance concrete and natural aggregate. The concrete is reinforced and fiber strengthened. The aggregate is made of natural marble or granite stones with specific sizes and the possibility of different color combinations. The surfaces are embossed and treated with a special protective coating. With its size and shape, the concrete planter offers the opportunity to decorate various urban spaces as well as private properties and gardens. The natural colors of the aggregate are perfectly combined with various plant compositions and turn your city or home into an even more beautiful and cozy place. The product has horizontal decorative channels that break the classic design and create elegance and style. An original solution for arranging public places for meetings and recreation in the busy city.

Diameter: 80.0 cm Length: 80.0 cm Height: 65.0 cm

Stainless Steel 81 AISI 304

Natural Marble aggregates

42 Brown 51 White 52 Scatter 53 Grey

**WEBSITE** 