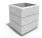

## **SQUARE CONCRETE PLANTER** 226 exposed aggregate

582.00€

Model from the series of square flower pots and planters by Encho Enchev - ETE made out of high-performance concrete and natural aggregate. The concrete is reinforced and fiber strengthened. The aggregate is made of natural marble or granite stones with specific sizes and the possibility of different color combinations. The surfaces are embossed and treated with a special protective coating. With its size and shape, the concrete planter offers the opportunity to decorate various urban spaces as well as private properties and gardens. The natural colors of the aggregate are perfectly combined with various plant compositions and turn your city or home into an even more beautiful and cozy place. The product has horizontal decorative channels that break the classic design and create elegance and style. An original solution for arranging public places for meetings and recreation in the busy city.

Diameter: 80.0 cm Length: 80.0 cm Height: 65.0 cm

Stainless Steel 81 AISI 304

Natural Marble aggregates

42 Brown 51 White 52 Scatter 53 Grey

**WEBSITE** 