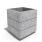

## **SQUARE CONCRETE PLANTER** 226 exposed aggregate

582.00€

Model from the series of square flower pots and planters by Encho Enchev - ETE made out of high-performance concrete and natural aggregate. The concrete is reinforced and fiber strengthened. The aggregate is made of natural marble or granite stones with specific sizes and the possibility of different color combinations. The surfaces are embossed and treated with a special protective coating. With its size and shape, the concrete planter offers the opportunity to decorate various urban spaces as well as private properties and gardens. The natural colors of the aggregate are perfectly combined with various plant compositions and turn your city or home into an even more beautiful and cozy place. The product has horizontal decorative channels that break the classic design and create elegance and style. An original solution for arranging public places for meetings and recreation in the busy city.

Diameter: 80.0 cm Length: 80.0 cm Height: 65.0 cm

Stainless Steel 81 AISI 304

Natural Marble aggregates

42 Brown 51 White 52 Scatter 53 Grey

**WEBSITE** 