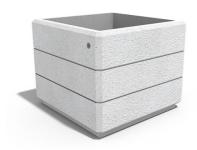

## **SQUARE CONCRETE PLANTER** 226 exposed aggregate

582.00€

Model from the series of square flower pots and planters by Encho Enchev - ETE made out of high-performance concrete and natural aggregate. The concrete is reinforced and fiber strengthened. The aggregate is made of natural marble or granite stones with specific sizes and the possibility of different color combinations. The surfaces are embossed and treated with a special protective coating. With its size and shape, the concrete planter offers the opportunity to decorate various urban spaces as well as private properties and gardens. The natural colors of the aggregate are perfectly combined with various plant compositions and turn your city or home into an even more beautiful and cozy place. The product has horizontal decorative channels that break the classic design and create elegance and style. An original solution for arranging public places for meetings and recreation in the busy city.

Diameter: 80.0 cm Length: 80.0 cm Height: 65.0 cm

Stainless Steel 81 AISI 304

Natural Marble aggregates

42 Brown 51 White 52 Scatter 53 Grey

**WEBSITE** 