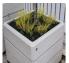

## **SQUARE CONCRETE PLANTER** 226 exposed aggregate

582.00€

Model from the series of square flower pots and planters by Encho Enchev - ETE made out of high-performance concrete and natural aggregate. The concrete is reinforced and fiber strengthened. The aggregate is made of natural marble or granite stones with specific sizes and the possibility of different color combinations. The surfaces are embossed and treated with a special protective coating. With its size and shape, the concrete planter offers the opportunity to decorate various urban spaces as well as private properties and gardens. The natural colors of the aggregate are perfectly combined with various plant compositions and turn your city or home into an even more beautiful and cozy place. The product has horizontal decorative channels that break the classic design and create elegance and style. An original solution for arranging public places for meetings and recreation in the busy city.