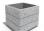

## **SQUARE CONCRETE PLANTER** 224 exposed aggregate

748.00€

Model from the series of square flower pots and planters by Encho Enchev - ETE made out of high-performance concrete and natural aggregate. The concrete is reinforced and fiber strengthened. The aggregate is made of natural marble or granite stones with specific sizes and the possibility of different color combinations. The surfaces are embossed and treated with a special protective coating. With its size and shape, the concrete planter offers the opportunity to decorate various urban spaces as well as private properties and gardens. The natural colors of the aggregate are perfectly combined with various plant compositions and turn your city or home into an even more beautiful and cozy place. The product has horizontal decorative channels that break the classic design and create elegance and style. An original solution for arranging public places for meetings and recreation in the busy city.

Diameter: 100.0 cm Length: 100.0 cm Height: 65.0 cm

Stainless Steel

81 AISI 304

Natural Marble aggregates

42 Brown 51 White 52 Scatter 53 Grey

**WEBSITE** 