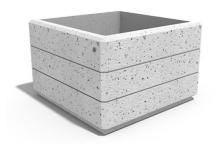

## **SQUARE CONCRETE PLANTER** 224 exposed aggregate

748.00€

Model from the series of square flower pots and planters by Encho Enchev - ETE made out of high-performance concrete and natural aggregate. The concrete is reinforced and fiber strengthened. The aggregate is made of natural marble or granite stones with specific sizes and the possibility of different color combinations. The surfaces are embossed and treated with a special protective coating. With its size and shape, the concrete planter offers the opportunity to decorate various urban spaces as well as private properties and gardens. The natural colors of the aggregate are perfectly combined with various plant compositions and turn your city or home into an even more beautiful and cozy place. The product has horizontal decorative channels that break the classic design and create elegance and style. An original solution for arranging public places for meetings and recreation in the busy city.

Diameter: 100.0 cm Length: 100.0 cm Height: 65.0 cm

Stainless Steel

81 AISI 304

Natural Marble aggregates

42 Brown 51 White 52 Scatter 53 Grey

**WEBSITE** 