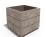

## **SQUARE CONCRETE PLANTER** 224 exposed aggregate

748.00€

Model from the series of square flower pots and planters by Encho Enchev - ETE made out of high-performance concrete and natural aggregate. The concrete is reinforced and fiber strengthened. The aggregate is made of natural marble or granite stones with specific sizes and the possibility of different color combinations. The surfaces are embossed and treated with a special protective coating. With its size and shape, the concrete planter offers the opportunity to decorate various urban spaces as well as private properties and gardens. The natural colors of the aggregate are perfectly combined with various plant compositions and turn your city or home into an even more beautiful and cozy place. The product has horizontal decorative channels that break the classic design and create elegance and style. An original solution for arranging public places for meetings and recreation in the busy city.

Diameter: 100.0 cm Length: 100.0 cm Height: 65.0 cm

Stainless Steel

81 AISI 304

Natural Marble aggregates

42 Brown 51 White 52 Scatter 53 Grey

**WEBSITE** 