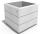

## **SQUARE CONCRETE PLANTER** 224 exposed aggregate

748.00€

Model from the series of square flower pots and planters by Encho Enchev - ETE made out of high-performance concrete and natural aggregate. The concrete is reinforced and fiber strengthened. The aggregate is made of natural marble or granite stones with specific sizes and the possibility of different color combinations. The surfaces are embossed and treated with a special protective coating. With its size and shape, the concrete planter offers the opportunity to decorate various urban spaces as well as private properties and gardens. The natural colors of the aggregate are perfectly combined with various plant compositions and turn your city or home into an even more beautiful and cozy place. The product has horizontal decorative channels that break the classic design and create elegance and style. An original solution for arranging public places for meetings and recreation in the busy city.

Diameter: 100.0 cm Length: 100.0 cm Height: 65.0 cm

Stainless Steel

81 AISI 304

Natural Marble aggregates

42 Brown 51 White 52 Scatter 53 Grey

**WEBSITE** 