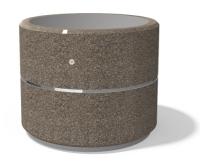

## **ROUND CONCRETE PLANTER** 26 exposed aggregate

706.00€

Model from the series of round concrete planters by Encho Enchev-ETE, in which the designers have offered a great ratio between height and diameter, turning every park, square or alley into a masterpiece of art. The flowerpot is made out of highperformance concrete and natural embossed aggregate. The aggregate structure is composed of natural marble or granite stones with specific dimensions. The surface is treated with special protective coating. It reduces the deposition of contaminants and further increases the resistance of the product to aggressive weather conditions.

The concrete is reinforced and fiber strengthened. The decoration with a mirror chrome-nickel strip and the possibilities for different color variations of the aggregate structure give individuality and style. The classic round shape of the planter makes it suitable for a wide range of ornamental plants. A beautiful addition to the design of exterior spaces in parks, gardens and private properties.

Diameter: 100.0 cm

Length: 100.0 cm Height: 80.0 cm

Stainless Steel

81 AISI 304 Stainless Steel

81 AISI 304

Natural Marble aggregates

42 Brown 51 White 52 Scatter 53 Grey

AR/VR