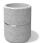

## **ROUND CONCRETE PLANTER** 26 exposed aggregate

706.00€

Model from the series of round concrete planters by Encho Enchev-ETE, in which the designers have offered a great ratio between height and diameter, turning every park, square or alley into a masterpiece of art. The flowerpot is made out of highperformance concrete and natural embossed aggregate. The aggregate structure is composed of natural marble or granite stones with specific dimensions. The surface is treated with special protective coating. It reduces the deposition of contaminants and further increases the resistance of the product to aggressive weather conditions.

The concrete is reinforced and fiber strengthened. The decoration with a mirror chrome-nickel strip and the possibilities for different color variations of the aggregate structure give individuality and style. The classic round shape of the planter makes it suitable for a wide range of ornamental plants. A beautiful addition to the design of exterior spaces in parks, gardens and private properties.

Diameter: 100.0 cm

Length: 100.0 cm Height: 80.0 cm

Stainless Steel

81 AISI 304 Stainless Steel

81 AISI 304

Natural Marble aggregates

42 Brown 51 White 52 Scatter 53 Grey

AR/VR