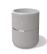

## **ROUND CONCRETE PLANTER** 26 exposed aggregate

706.00€

Model from the series of round concrete planters by Encho Enchev-ETE, in which the designers have offered a great ratio between height and diameter, turning every park, square or alley into a masterpiece of art. The flowerpot is made out of highperformance concrete and natural embossed aggregate. The aggregate structure is composed of natural marble or granite stones with specific dimensions. The surface is treated with special protective coating. It reduces the deposition of contaminants and further increases the resistance of the product to aggressive weather conditions.

The concrete is reinforced and fiber strengthened. The decoration with a mirror chrome-nickel strip and the possibilities for different color variations of the aggregate structure give individuality and style. The classic round shape of the planter makes it suitable for a wide range of ornamental plants. A beautiful addition to the design of exterior spaces in parks, gardens and private properties.

Diameter: 100.0 cm

Length: 100.0 cm Height: 80.0 cm

Stainless Steel

81 AISI 304 Stainless Steel

81 AISI 304

Natural Marble aggregates

42 Brown 51 White 52 Scatter 53 Grey

AR/VR