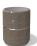

## **ROUND CONCRETE PLANTER** 26 exposed aggregate

706.00€

Model from the series of round concrete planters by Encho Enchev-ETE, in which the designers have offered a great ratio between height and diameter, turning every park, square or alley into a masterpiece of art. The flowerpot is made out of highperformance concrete and natural embossed aggregate. The aggregate structure is composed of natural marble or granite stones with specific dimensions. The surface is treated with special protective coating. It reduces the deposition of contaminants and further increases the resistance of the product to aggressive weather conditions.

The concrete is reinforced and fiber strengthened. The decoration with a mirror chrome-nickel strip and the possibilities for different color variations of the aggregate structure give individuality and style. The classic round shape of the planter makes it suitable for a wide range of ornamental plants. A beautiful addition to the design of exterior spaces in parks, gardens and private properties.

Diameter: 100.0 cm

Length: 100.0 cm Height: 80.0 cm

Stainless Steel

81 AISI 304 Stainless Steel

81 AISI 304

Natural Marble aggregates

42 Brown 51 White 52 Scatter 53 Grey

AR/VR