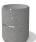

## **ROUND CONCRETE PLANTER** 26 exposed aggregate

706.00€

Model from the series of round concrete planters by Encho Enchev-ETE, in which the designers have offered a great ratio between height and diameter, turning every park, square or alley into a masterpiece of art. The flowerpot is made out of highperformance concrete and natural embossed aggregate. The aggregate structure is composed of natural marble or granite stones with specific dimensions. The surface is treated with special protective coating. It reduces the deposition of contaminants and further increases the resistance of the product to aggressive weather conditions.

The concrete is reinforced and fiber strengthened. The decoration with a mirror chrome-nickel strip and the possibilities for different color variations of the aggregate structure give individuality and style. The classic round shape of the planter makes it suitable for a wide range of ornamental plants. A beautiful addition to the design of exterior spaces in parks, gardens and private properties.

Diameter: 100.0 cm

Length: 100.0 cm Height: 80.0 cm

Stainless Steel

81 AISI 304 Stainless Steel

81 AISI 304

Natural Marble aggregates

42 Brown 51 White 52 Scatter 53 Grey

AR/VR