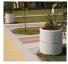

## **ROUND CONCRETE PLANTER** 26 exposed aggregate

706.00€

Model from the series of round concrete planters by Encho Enchev-ETE, in which the designers have offered a great ratio between height and diameter, turning every park, square or alley into a masterpiece of art. The flowerpot is made out of highperformance concrete and natural embossed aggregate. The aggregate structure is composed of natural marble or granite stones with specific dimensions. The surface is treated with special protective coating. It reduces the deposition of contaminants and further increases the resistance of the product to aggressive weather conditions.

The concrete is reinforced and fiber strengthened. The decoration with a mirror chrome-nickel strip and the possibilities for different color variations of the aggregate structure give individuality and style. The classic round shape of the planter makes it suitable for a wide range of ornamental plants. A beautiful addition to the design of exterior spaces in parks, gardens and private properties.

Diameter: 100.0 cm

Length: 100.0 cm Height: 80.0 cm

Stainless Steel

81 AISI 304 Stainless Steel

81 AISI 304

Natural Marble aggregates

42 Brown 51 White 52 Scatter 53 Grey

AR/VR