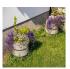

## 192.00€

Model from the series of round concrete planters by Encho Enchev-ETE, in which the designers have offered a great ratio between height and diameter, turning every park, square or alley into a masterpiece of art. The flowerpot is made out of highperformance concrete and natural embossed aggregate. The aggregate structure is composed of natural marble or granite stones with specific dimensions. The surface is treated with special protective coating. It reduces the deposition of contaminants and further increases the resistance of the product to aggressive weather conditions.

The concrete is reinforced and fiber strengthened. The decoration with a mirror chrome-nickel strip and the possibilities for different color variations of the aggregate structure give individuality and style. The classic round shape of the planter makes it suitable for a wide range of ornamental plants. A beautiful addition to the design of exterior spaces in parks, gardens and private properties.