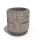

## ROUND CONCRETE PLANTER 23 exposed aggregate

## 192.00€

Model from the series of round concrete planters by Encho Enchev-ETE, in which the designers have offered a great ratio between height and diameter, turning every park, square or alley into a masterpiece of art. The flowerpot is made out of highperformance concrete and natural embossed aggregate. The aggregate structure is composed of natural marble or granite stones with specific dimensions. The surface is treated with special protective coating. It reduces the deposition of contaminants and further increases the resistance of the product to aggressive weather conditions.

The concrete is reinforced and fiber strengthened. The decoration with a mirror chrome-nickel strip and the possibilities for different color variations of the aggregate structure give individuality and style. The classic round shape of the planter makes it suitable for a wide range of ornamental plants. A beautiful addition to the design of exterior spaces in parks, gardens and private properties.

Diameter: 40.0 cm Length: 40.0 cm Height: 30.0 cm

Stainless Steel

81 AISI 304 Stainless Steel 81 AISI 304

Natural Marble aggregates