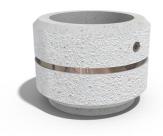

## ROUND CONCRETE PLANTER 23 exposed aggregate

## 192.00€

Model from the series of round concrete planters by Encho Enchev-ETE, in which the designers have offered a great ratio between height and diameter, turning every park, square or alley into a masterpiece of art. The flowerpot is made out of highperformance concrete and natural embossed aggregate. The aggregate structure is composed of natural marble or granite stones with specific dimensions. The surface is treated with special protective coating. It reduces the deposition of contaminants and further increases the resistance of the product to aggressive weather conditions.

The concrete is reinforced and fiber strengthened. The decoration with a mirror chrome-nickel strip and the possibilities for different color variations of the aggregate structure give individuality and style. The classic round shape of the planter makes it suitable for a wide range of ornamental plants. A beautiful addition to the design of exterior spaces in parks, gardens and private properties.

Diameter: 40.0 cm Length: 40.0 cm Height: 30.0 cm

Stainless Steel

81 AISI 304 Stainless Steel 81 AISI 304

Natural Marble aggregates