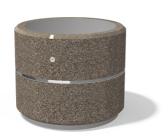

## ROUND CONCRETE PLANTER 22 exposed aggregate

487.00€

The concrete is reinforced and fiber strengthened. The decoration with a mirror chrome-nickel strip and the possibilities for different color variations of the aggregate structure give individuality and style. The classic round shape of the planter makes it suitable for a wide range of ornamental plants. A beautiful addition to the design of exterior spaces in parks, gardens and private properties.

**Diameter:** 80.0 cm **Length:** 80.0 cm **Height:** 65.0 cm

Stainless Steel

81 AISI 304 Stainless Steel

81 AISI 304

Natural Marble aggregates

42 Brown 51 White 52 Scatter 53 Grey

AR/VR

WEBSITE