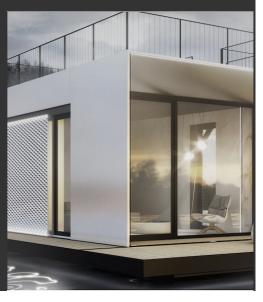

## Creating Brands of the Future





## ROUND CONCRETE PLANTER 22 exposed aggregate

487.00€



The concrete is reinforced and fiber strengthened. The decoration with a mirror chrome-nickel strip and the possibilities for different color variations of the aggregate structure give individuality and style. The classic round shape of the planter makes it suitable for a wide range of ornamental plants. A beautiful addition to the design of exterior spaces in parks, gardens and private properties.

**Diameter:** 80.0 cm **Length:** 80.0 cm **Height:** 65.0 cm

Stainless Steel

81 AISI 304 Stainless Steel

81 AISI 304

Natural Marble aggregates

42 Brown 51 White 52 Scatter 53 Grey









AR/VR



WEBSITE