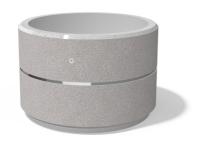

## **ROUND CONCRETE PLANTER** 21 exposed aggregate

623.00€

Model from the series of round concrete planters by Encho Enchev-ETE, in which the designers have offered a great ratio between height and diameter, turning every park, square or alley into a masterpiece of art. The flowerpot is made out of highperformance concrete and natural embossed aggregate. The aggregate structure is composed of natural marble or granite stones with specific dimensions. The surface is treated with special protective coating. It reduces the deposition of contaminants and further increases the resistance of the product to aggressive weather conditions.

The concrete is reinforced and fiber strengthened. The decoration with a mirror chrome-nickel strip and the possibilities for different color variations of the aggregate structure give individuality and style. The classic round shape of the planter makes it suitable for a wide range of ornamental plants. A beautiful addition to the design of exterior spaces in parks, gardens and private properties.

Diameter: 100.0 cm Length: 100.0 cm

Height: 65.0 cm

Stainless Steel

81 AISI 304

Stainless Steel

81 AISI 304

Natural Marble aggregates

42 Brown 51 White 52 Scatter 53 Grey