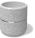

## **ROUND CONCRETE PLANTER** 21 exposed aggregate

623.00€

Model from the series of round concrete planters by Encho Enchev-ETE, in which the designers have offered a great ratio between height and diameter, turning every park, square or alley into a masterpiece of art. The flowerpot is made out of highperformance concrete and natural embossed aggregate. The aggregate structure is composed of natural marble or granite stones with specific dimensions. The surface is treated with special protective coating. It reduces the deposition of contaminants and further increases the resistance of the product to aggressive weather conditions.

The concrete is reinforced and fiber strengthened. The decoration with a mirror chrome-nickel strip and the possibilities for different color variations of the aggregate structure give individuality and style. The classic round shape of the planter makes it suitable for a wide range of ornamental plants. A beautiful addition to the design of exterior spaces in parks, gardens and private properties.

Diameter: 100.0 cm Length: 100.0 cm

Height: 65.0 cm

Stainless Steel

81 AISI 304

Stainless Steel

81 AISI 304

Natural Marble aggregates

42 Brown 51 White 52 Scatter 53 Grey