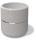

## **ROUND CONCRETE PLANTER** 21 exposed aggregate

623.00€

Model from the series of round concrete planters by Encho Enchev-ETE, in which the designers have offered a great ratio between height and diameter, turning every park, square or alley into a masterpiece of art. The flowerpot is made out of highperformance concrete and natural embossed aggregate. The aggregate structure is composed of natural marble or granite stones with specific dimensions. The surface is treated with special protective coating. It reduces the deposition of contaminants and further increases the resistance of the product to aggressive weather conditions.

The concrete is reinforced and fiber strengthened. The decoration with a mirror chrome-nickel strip and the possibilities for different color variations of the aggregate structure give individuality and style. The classic round shape of the planter makes it suitable for a wide range of ornamental plants. A beautiful addition to the design of exterior spaces in parks, gardens and private properties.