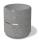

## **ROUND CONCRETE PLANTER** 21 exposed aggregate

623.00€

Model from the series of round concrete planters by Encho Enchev-ETE, in which the designers have offered a great ratio between height and diameter, turning every park, square or alley into a masterpiece of art. The flowerpot is made out of highperformance concrete and natural embossed aggregate. The aggregate structure is composed of natural marble or granite stones with specific dimensions. The surface is treated with special protective coating. It reduces the deposition of contaminants and further increases the resistance of the product to aggressive weather conditions.

The concrete is reinforced and fiber strengthened. The decoration with a mirror chrome-nickel strip and the possibilities for different color variations of the aggregate structure give individuality and style. The classic round shape of the planter makes it suitable for a wide range of ornamental plants. A beautiful addition to the design of exterior spaces in parks, gardens and private properties.

Diameter: 100.0 cm Length: 100.0 cm

Height: 65.0 cm

Stainless Steel

81 AISI 304

Stainless Steel

81 AISI 304

Natural Marble aggregates

42 Brown 51 White 52 Scatter 53 Grey