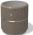

## **ROUND CONCRETE PLANTER** 21 exposed aggregate

623.00€

Model from the series of round concrete planters by Encho Enchev-ETE, in which the designers have offered a great ratio between height and diameter, turning every park, square or alley into a masterpiece of art. The flowerpot is made out of highperformance concrete and natural embossed aggregate. The aggregate structure is composed of natural marble or granite stones with specific dimensions. The surface is treated with special protective coating. It reduces the deposition of contaminants and further increases the resistance of the product to aggressive weather conditions.

The concrete is reinforced and fiber strengthened. The decoration with a mirror chrome-nickel strip and the possibilities for different color variations of the aggregate structure give individuality and style. The classic round shape of the planter makes it suitable for a wide range of ornamental plants. A beautiful addition to the design of exterior spaces in parks, gardens and private properties.

Diameter: 100.0 cm Length: 100.0 cm

Height: 65.0 cm

Stainless Steel

81 AISI 304

Stainless Steel

81 AISI 304

Natural Marble aggregates

42 Brown 51 White 52 Scatter 53 Grey