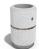

## **ROUND CONCRETE PLANTER** 20 exposed aggregate

186.00€

Model from the series of round concrete planters by Encho Enchev-ETE, in which the designers have offered a great ratio between height and diameter, turning every park, square or alley into a masterpiece of art. The flowerpot is made out of highperformance concrete and natural embossed aggregate. The aggregate structure is composed of natural marble or granite stones with specific dimensions. The surface is treated with special protective coating. It reduces the deposition of contaminants and further increases the resistance of the product to aggressive weather conditions.

The concrete is reinforced and fiber strengthened. The decoration with a mirror chrome-nickel strip and the possibilities for different color variations of the aggregate structure give individuality and style. The classic round shape of the planter makes it suitable for a wide range of ornamental plants. A beautiful addition to the design of exterior spaces in parks, gardens and private properties.

Diameter: 40.0 cm

Length: 40.0 cm

Height: 45.0 cm

Stainless Steel

81 AISI 304

Stainless Steel

81 AISI 304

Natural Marble aggregates