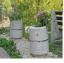

## **ROUND CONCRETE PLANTER** 20 exposed aggregate

186.00€

Model from the series of round concrete planters by Encho Enchev-ETE, in which the designers have offered a great ratio between height and diameter, turning every park, square or alley into a masterpiece of art. The flowerpot is made out of highperformance concrete and natural embossed aggregate. The aggregate structure is composed of natural marble or granite stones with specific dimensions. The surface is treated with special protective coating. It reduces the deposition of contaminants and further increases the resistance of the product to aggressive weather conditions.

The concrete is reinforced and fiber strengthened. The decoration with a mirror chrome-nickel strip and the possibilities for different color variations of the aggregate structure give individuality and style. The classic round shape of the planter makes it suitable for a wide range of ornamental plants. A beautiful addition to the design of exterior spaces in parks, gardens and private properties.

Diameter: 40.0 cm

Length: 40.0 cm

Height: 45.0 cm

Stainless Steel

81 AISI 304

Stainless Steel

81 AISI 304

Natural Marble aggregates