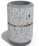

## **ROUND CONCRETE PLANTER** 20 exposed aggregate

186.00€

Model from the series of round concrete planters by Encho Enchev-ETE, in which the designers have offered a great ratio between height and diameter, turning every park, square or alley into a masterpiece of art. The flowerpot is made out of highperformance concrete and natural embossed aggregate. The aggregate structure is composed of natural marble or granite stones with specific dimensions. The surface is treated with special protective coating. It reduces the deposition of contaminants and further increases the resistance of the product to aggressive weather conditions.

The concrete is reinforced and fiber strengthened. The decoration with a mirror chrome-nickel strip and the possibilities for different color variations of the aggregate structure give individuality and style. The classic round shape of the planter makes it suitable for a wide range of ornamental plants. A beautiful addition to the design of exterior spaces in parks, gardens and private properties.

Diameter: 40.0 cm

Length: 40.0 cm

Height: 45.0 cm

Stainless Steel

81 AISI 304

Stainless Steel

81 AISI 304

Natural Marble aggregates