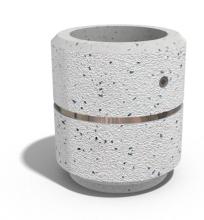

## **ROUND CONCRETE PLANTER** 20 exposed aggregate

186.00€

Model from the series of round concrete planters by Encho Enchev-ETE, in which the designers have offered a great ratio between height and diameter, turning every park, square or alley into a masterpiece of art. The flowerpot is made out of highperformance concrete and natural embossed aggregate. The aggregate structure is composed of natural marble or granite stones with specific dimensions. The surface is treated with special protective coating. It reduces the deposition of contaminants and further increases the resistance of the product to aggressive weather conditions.

The concrete is reinforced and fiber strengthened. The decoration with a mirror chrome-nickel strip and the possibilities for different color variations of the aggregate structure give individuality and style. The classic round shape of the planter makes it suitable for a wide range of ornamental plants. A beautiful addition to the design of exterior spaces in parks, gardens and private properties.

Diameter: 40.0 cm

Length: 40.0 cm

Height: 45.0 cm

Stainless Steel

81 AISI 304

Stainless Steel

81 AISI 304

Natural Marble aggregates