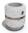

## **ROUND CONCRETE PLANTER** 19 exposed aggregate

119.00€

Model from the series of round concrete planters by Encho Enchev-ETE, in which the designers have offered a great ratio between height and diameter, turning every park, square or alley into a masterpiece of art. The flowerpot is made out of highperformance concrete and natural embossed aggregate. The aggregate structure is composed of natural marble or granite stones with specific dimensions. The surface is treated with special protective coating. It reduces the deposition of contaminants and further increases the resistance of the product to aggressive weather conditions.

The concrete is reinforced and fiber strengthened. The decoration with a mirror chrome-nickel strip and the possibilities for different color variations of the aggregate structure give individuality and style. The classic round shape of the planter makes it suitable for a wide range of ornamental plants. A beautiful addition to the design of exterior spaces in parks, gardens and private properties.

Diameter: 24.0 cm

Length: 24.0 cm

Height: 21.0 cm

Stainless Steel

81 AISI 304

Stainless Steel

81 AISI 304

Natural Marble aggregates