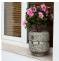

## **ROUND CONCRETE PLANTER** 19 exposed aggregate

119.00€

Model from the series of round concrete planters by Encho Enchev-ETE, in which the designers have offered a great ratio between height and diameter, turning every park, square or alley into a masterpiece of art. The flowerpot is made out of highperformance concrete and natural embossed aggregate. The aggregate structure is composed of natural marble or granite stones with specific dimensions. The surface is treated with special protective coating. It reduces the deposition of contaminants and further increases the resistance of the product to aggressive weather conditions.

The concrete is reinforced and fiber strengthened. The decoration with a mirror chrome-nickel strip and the possibilities for different color variations of the aggregate structure give individuality and style. The classic round shape of the planter makes it suitable for a wide range of ornamental plants. A beautiful addition to the design of exterior spaces in parks, gardens and private properties.