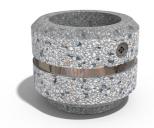

## **ROUND CONCRETE PLANTER** 19 exposed aggregate

119.00€

Model from the series of round concrete planters by Encho Enchev-ETE, in which the designers have offered a great ratio between height and diameter, turning every park, square or alley into a masterpiece of art. The flowerpot is made out of highperformance concrete and natural embossed aggregate. The aggregate structure is composed of natural marble or granite stones with specific dimensions. The surface is treated with special protective coating. It reduces the deposition of contaminants and further increases the resistance of the product to aggressive weather conditions.

The concrete is reinforced and fiber strengthened. The decoration with a mirror chrome-nickel strip and the possibilities for different color variations of the aggregate structure give individuality and style. The classic round shape of the planter makes it suitable for a wide range of ornamental plants. A beautiful addition to the design of exterior spaces in parks, gardens and private properties.

Diameter: 24.0 cm

Length: 24.0 cm

Height: 21.0 cm

Stainless Steel

81 AISI 304

Stainless Steel

81 AISI 304

Natural Marble aggregates