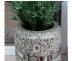

## **ROUND CONCRETE PLANTER** 19 exposed aggregate

119.00€

Model from the series of round concrete planters by Encho Enchev-ETE, in which the designers have offered a great ratio between height and diameter, turning every park, square or alley into a masterpiece of art. The flowerpot is made out of highperformance concrete and natural embossed aggregate. The aggregate structure is composed of natural marble or granite stones with specific dimensions. The surface is treated with special protective coating. It reduces the deposition of contaminants and further increases the resistance of the product to aggressive weather conditions.

The concrete is reinforced and fiber strengthened. The decoration with a mirror chrome-nickel strip and the possibilities for different color variations of the aggregate structure give individuality and style. The classic round shape of the planter makes it suitable for a wide range of ornamental plants. A beautiful addition to the design of exterior spaces in parks, gardens and private properties.