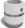

## **ROUND CONCRETE PLANTER** 19 exposed aggregate

119.00€

Model from the series of round concrete planters by Encho Enchev-ETE, in which the designers have offered a great ratio between height and diameter, turning every park, square or alley into a masterpiece of art. The flowerpot is made out of highperformance concrete and natural embossed aggregate. The aggregate structure is composed of natural marble or granite stones with specific dimensions. The surface is treated with special protective coating. It reduces the deposition of contaminants and further increases the resistance of the product to aggressive weather conditions.

The concrete is reinforced and fiber strengthened. The decoration with a mirror chrome-nickel strip and the possibilities for different color variations of the aggregate structure give individuality and style. The classic round shape of the planter makes it suitable for a wide range of ornamental plants. A beautiful addition to the design of exterior spaces in parks, gardens and private properties.

Diameter: 24.0 cm

Length: 24.0 cm

Height: 21.0 cm

Stainless Steel

81 AISI 304

Stainless Steel

81 AISI 304

Natural Marble aggregates