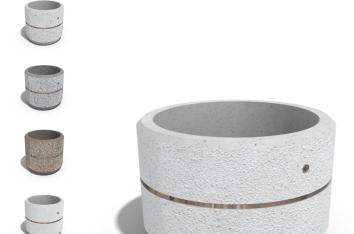

## **ROUND CONCRETE PLANTER** 17 exposed aggregate

451.00€

Model from the series of round concrete planters by Encho Enchev-ETE, in which the designers have offered a great ratio between height and diameter, turning every park, square or alley into a masterpiece of art. The flowerpot is made out of highperformance concrete and natural embossed aggregate. The aggregate structure is composed of natural marble or granite stones with specific dimensions. The surface is treated with special protective coating. It reduces the deposition of contaminants and further increases the resistance of the product to aggressive weather conditions.

The concrete is reinforced and fiber strengthened. The decoration with a mirror chrome-nickel strip and the possibilities for different color variations of the aggregate structure give individuality and style. The classic round shape of the planter makes it suitable for a wide range of ornamental plants. A beautiful addition to the design of exterior spaces in parks, gardens and private properties.

Diameter: 80.0 cm

Length: 80.0 cm

Height: 50.0 cm

Stainless Steel

81 AISI 304

Stainless Steel

81 AISI 304

Natural Marble aggregates