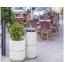

## **ROUND CONCRETE PLANTER** 16 exposed aggregate

342.00 €

Model from the series of round concrete planters by Encho Enchev-ETE, in which the designers have offered a great ratio between height and diameter, turning every park, square or alley into a masterpiece of art. The flowerpot is made out of highperformance concrete and natural embossed aggregate. The aggregate structure is composed of natural marble or granite stones with specific dimensions. The surface is treated with special protective coating. It reduces the deposition of contaminants and further increases the resistance of the product to aggressive weather conditions.

The concrete is reinforced and fiber strengthened. The decoration with a mirror chrome-nickel strip and the possibilities for different color variations of the aggregate structure give individuality and style. The classic round shape of the planter makes it suitable for a wide range of ornamental plants. A beautiful addition to the design of exterior spaces in parks, gardens and private properties.