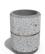

## **ROUND CONCRETE PLANTER** 16 exposed aggregate

342.00 €

Model from the series of round concrete planters by Encho Enchev-ETE, in which the designers have offered a great ratio between height and diameter, turning every park, square or alley into a masterpiece of art. The flowerpot is made out of highperformance concrete and natural embossed aggregate. The aggregate structure is composed of natural marble or granite stones with specific dimensions. The surface is treated with special protective coating. It reduces the deposition of contaminants and further increases the resistance of the product to aggressive weather conditions.

The concrete is reinforced and fiber strengthened. The decoration with a mirror chrome-nickel strip and the possibilities for different color variations of the aggregate structure give individuality and style. The classic round shape of the planter makes it suitable for a wide range of ornamental plants. A beautiful addition to the design of exterior spaces in parks, gardens and private properties.