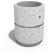

## **ROUND CONCRETE PLANTER** 16 exposed aggregate

342.00 €

Model from the series of round concrete planters by Encho Enchev-ETE, in which the designers have offered a great ratio between height and diameter, turning every park, square or alley into a masterpiece of art. The flowerpot is made out of highperformance concrete and natural embossed aggregate. The aggregate structure is composed of natural marble or granite stones with specific dimensions. The surface is treated with special protective coating. It reduces the deposition of contaminants and further increases the resistance of the product to aggressive weather conditions.

The concrete is reinforced and fiber strengthened. The decoration with a mirror chrome-nickel strip and the possibilities for different color variations of the aggregate structure give individuality and style. The classic round shape of the planter makes it suitable for a wide range of ornamental plants. A beautiful addition to the design of exterior spaces in parks, gardens and private properties.

Diameter: 60.0 cm

Length: 60.0 cm

Height: 55.0 cm

Stainless Steel

81 AISI 304

Stainless Steel

81 AISI 304

Natural Marble aggregates