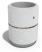

## **ROUND CONCRETE PLANTER** 16 exposed aggregate

342.00 €

Model from the series of round concrete planters by Encho Enchev-ETE, in which the designers have offered a great ratio between height and diameter, turning every park, square or alley into a masterpiece of art. The flowerpot is made out of highperformance concrete and natural embossed aggregate. The aggregate structure is composed of natural marble or granite stones with specific dimensions. The surface is treated with special protective coating. It reduces the deposition of contaminants and further increases the resistance of the product to aggressive weather conditions.

The concrete is reinforced and fiber strengthened. The decoration with a mirror chrome-nickel strip and the possibilities for different color variations of the aggregate structure give individuality and style. The classic round shape of the planter makes it suitable for a wide range of ornamental plants. A beautiful addition to the design of exterior spaces in parks, gardens and private properties.

Diameter: 60.0 cm

Length: 60.0 cm

Height: 55.0 cm

Stainless Steel

81 AISI 304

Stainless Steel

81 AISI 304

Natural Marble aggregates