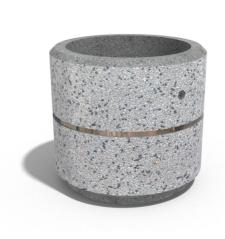

## **ROUND CONCRETE PLANTER** 16 exposed aggregate

342.00 €

Model from the series of round concrete planters by Encho Enchev-ETE, in which the designers have offered a great ratio between height and diameter, turning every park, square or alley into a masterpiece of art. The flowerpot is made out of highperformance concrete and natural embossed aggregate. The aggregate structure is composed of natural marble or granite stones with specific dimensions. The surface is treated with special protective coating. It reduces the deposition of contaminants and further increases the resistance of the product to aggressive weather conditions.

The concrete is reinforced and fiber strengthened. The decoration with a mirror chrome-nickel strip and the possibilities for different color variations of the aggregate structure give individuality and style. The classic round shape of the planter makes it suitable for a wide range of ornamental plants. A beautiful addition to the design of exterior spaces in parks, gardens and private properties.

Diameter: 60.0 cm

Length: 60.0 cm

Height: 55.0 cm

Stainless Steel

81 AISI 304

Stainless Steel

81 AISI 304

Natural Marble aggregates