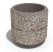

## **ROUND CONCRETE PLANTER** 15 exposed aggregate

291.00€

Model from the series of round concrete planters by Encho Enchev-ETE, in which the designers have offered a great ratio between height and diameter, turning every park, square or alley into a masterpiece of art. The flowerpot is made out of highperformance concrete and natural embossed aggregate. The aggregate structure is composed of natural marble or granite stones with specific dimensions. The surface is treated with special protective coating. It reduces the deposition of contaminants and further increases the resistance of the product to aggressive weather conditions.

The concrete is reinforced and fiber strengthened. The decoration with a mirror chrome-nickel strip and the possibilities for different color variations of the aggregate structure give individuality and style. The classic round shape of the planter makes it suitable for a wide range of ornamental plants. A beautiful addition to the design of exterior spaces in parks, gardens and private properties.

Diameter: 60.0 cm

Length: 60.0 cm

Height: 40.0 cm

Stainless Steel

81 AISI 304

Stainless Steel

81 AISI 304

Natural Marble aggregates