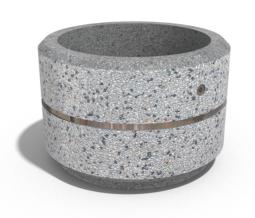

## **ROUND CONCRETE PLANTER** 15 exposed aggregate

291.00€

Model from the series of round concrete planters by Encho Enchev-ETE, in which the designers have offered a great ratio between height and diameter, turning every park, square or alley into a masterpiece of art. The flowerpot is made out of highperformance concrete and natural embossed aggregate. The aggregate structure is composed of natural marble or granite stones with specific dimensions. The surface is treated with special protective coating. It reduces the deposition of contaminants and further increases the resistance of the product to aggressive weather conditions.

The concrete is reinforced and fiber strengthened. The decoration with a mirror chrome-nickel strip and the possibilities for different color variations of the aggregate structure give individuality and style. The classic round shape of the planter makes it suitable for a wide range of ornamental plants. A beautiful addition to the design of exterior spaces in parks, gardens and private properties.

Diameter: 60.0 cm

Length: 60.0 cm

Height: 40.0 cm

Stainless Steel

81 AISI 304

Stainless Steel

81 AISI 304

Natural Marble aggregates