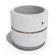

## **ROUND CONCRETE PLANTER** 15 exposed aggregate

291.00€

Model from the series of round concrete planters by Encho Enchev-ETE, in which the designers have offered a great ratio between height and diameter, turning every park, square or alley into a masterpiece of art. The flowerpot is made out of highperformance concrete and natural embossed aggregate. The aggregate structure is composed of natural marble or granite stones with specific dimensions. The surface is treated with special protective coating. It reduces the deposition of contaminants and further increases the resistance of the product to aggressive weather conditions.

The concrete is reinforced and fiber strengthened. The decoration with a mirror chrome-nickel strip and the possibilities for different color variations of the aggregate structure give individuality and style. The classic round shape of the planter makes it suitable for a wide range of ornamental plants. A beautiful addition to the design of exterior spaces in parks, gardens and private properties.

Diameter: 60.0 cm

Length: 60.0 cm

Height: 40.0 cm

Stainless Steel

81 AISI 304

Stainless Steel

81 AISI 304

Natural Marble aggregates