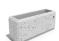

## **RECTANGULAR CONCRETE** PLANTER 80 exposed aggregate

202.00€

Stylish and low rectangular planter made out of highperformance concrete and natural aggregate. The concrete is reinforced and fiber strengthened. The aggregate is made of natural marble or granite stones with specific sizes and the possibility of different color combinations. The surfaces are embossed and treated with a special protective coating. The product has that basic shape, both standard and surviving fashion trends. Great solution for arranging alleys and entrances to private and public buildings. The natural colors of the aggregate are perfectly combined with various plant compositions.