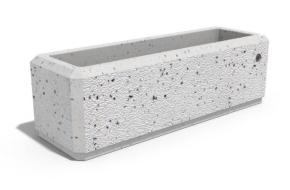

## **RECTANGULAR CONCRETE** PLANTER 80 exposed aggregate

202.00€

Stylish and low rectangular planter made out of highperformance concrete and natural aggregate. The concrete is reinforced and fiber strengthened. The aggregate is made of natural marble or granite stones with specific sizes and the possibility of different color combinations. The surfaces are embossed and treated with a special protective coating. The product has that basic shape, both standard and surviving fashion trends. Great solution for arranging alleys and entrances to private and public buildings. The natural colors of the aggregate are perfectly combined with various plant compositions.

Diameter: 90.0 cm

Length: 30.0 cm

Height: 28.0 cm

Stainless Steel

81 AISI 304

Natural Marble aggregates

42 Brown 51 White 52 Scatter 53 Grey

AR/VR