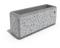

## **RECTANGULAR CONCRETE** PLANTER 80 exposed aggregate

202.00€

Stylish and low rectangular planter made out of highperformance concrete and natural aggregate. The concrete is reinforced and fiber strengthened. The aggregate is made of natural marble or granite stones with specific sizes and the possibility of different color combinations. The surfaces are embossed and treated with a special protective coating. The product has that basic shape, both standard and surviving fashion trends. Great solution for arranging alleys and entrances to private and public buildings. The natural colors of the aggregate are perfectly combined with various plant compositions.

Diameter: 90.0 cm

Length: 30.0 cm

Height: 28.0 cm

Stainless Steel

81 AISI 304

Natural Marble aggregates

42 Brown 51 White 52 Scatter 53 Grey

AR/VR