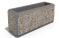

## **RECTANGULAR CONCRETE** PLANTER 80 exposed aggregate

202.00€

Stylish and low rectangular planter made out of highperformance concrete and natural aggregate. The concrete is reinforced and fiber strengthened. The aggregate is made of natural marble or granite stones with specific sizes and the possibility of different color combinations. The surfaces are embossed and treated with a special protective coating. The product has that basic shape, both standard and surviving fashion trends. Great solution for arranging alleys and entrances to private and public buildings. The natural colors of the aggregate are perfectly combined with various plant compositions.

Diameter: 90.0 cm

Length: 30.0 cm

Height: 28.0 cm

Stainless Steel

81 AISI 304

Natural Marble aggregates

42 Brown 51 White 52 Scatter 53 Grey

AR/VR