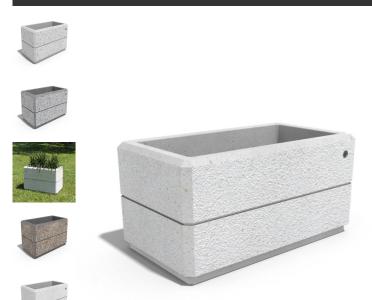

## **RECTANGULAR CONCRETE** PLANTER 79 exposed aggregate

331.00€

Elegant, rectangular, concrete planter in which shape, color and texture are harmoniously combined. The optimal ratio between height and length is complemented by a delicate, central, decorative channel, giving individuality and style. The flower pot is made out of high-performance concrete and an aggregate of natural marble or granite stones. The aggregate is available in different color variations of its constituent particles. Using the modern methods of processing the aggregate structure, a characteristic relief is created. A special protective coating is applied on the embossed surface. This creates even greater resistance of the product to adverse weather conditions and reduces the deposition of dirt. The concrete is reinforced and fiber strengthened. The flower planter is a great choice for decorating different urban spaces as well as hotels, private properties and gardens.

Diameter: 90.0 cm

Length: 50.0 cm

Height: 45.0 cm

Stainless Steel

81 AISI 304

Natural Marble aggregates

42 Brown 51 White 52 Scatter 53 Grey

**WEBSITE** 