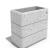

## **RECTANGULAR CONCRETE** PLANTER 78 exposed aggregate

414.00€

Rectangular, concrete planter, in which shape, color and texture are harmoniously combined. The optimal ratio between height and length is complemented by several delicate, decorative channels that give individuality and style. The flower pot is made out of high-performance concrete and an aggregate of natural marble or granite stones. The aggregate is available in different color variations of its constituent particles. Using the modern methods of processing the aggregate structure, a surface with a characteristic relief is created. A special protective coating is applied on the embossed surface. This creates even greater resistance of the product to adverse weather conditions and reduces the deposition of dirt. The durability of the planter is in sync with the clean lines and the elegant silhouette. The concrete is reinforced and fiber strengthened. The flowerpot is a great choice for decorating different urban spaces as well as hotels, private properties and gardens.

Diameter: 90.0 cm Length: 50.0 cm Height: 65.0 cm

Stainless Steel

81 AISI 304

Natural Marble aggregates

42 Brown 51 White 52 Scatter 53 Grey

AR/VR WEBSITE