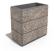

## **RECTANGULAR CONCRETE** PLANTER 78 exposed aggregate

414.00€

Rectangular, concrete planter, in which shape, color and texture are harmoniously combined. The optimal ratio between height and length is complemented by several delicate, decorative channels that give individuality and style. The flower pot is made out of high-performance concrete and an aggregate of natural marble or granite stones. The aggregate is available in different color variations of its constituent particles. Using the modern methods of processing the aggregate structure, a surface with a characteristic relief is created. A special protective coating is applied on the embossed surface. This creates even greater resistance of the product to adverse weather conditions and reduces the deposition of dirt. The durability of the planter is in sync with the clean lines and the elegant silhouette. The concrete is reinforced and fiber strengthened. The flowerpot is a great choice for decorating different urban spaces as well as hotels, private properties and gardens.

Diameter: 90.0 cm Length: 50.0 cm Height: 65.0 cm

Stainless Steel

81 AISI 304

Natural Marble aggregates

42 Brown 51 White 52 Scatter 53 Grey

AR/VR WEBSITE