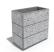

## **RECTANGULAR CONCRETE** PLANTER 78 exposed aggregate

414.00€

Rectangular, concrete planter, in which shape, color and texture are harmoniously combined. The optimal ratio between height and length is complemented by several delicate, decorative channels that give individuality and style. The flower pot is made out of high-performance concrete and an aggregate of natural marble or granite stones. The aggregate is available in different color variations of its constituent particles. Using the modern methods of processing the aggregate structure, a surface with a characteristic relief is created. A special protective coating is applied on the embossed surface. This creates even greater resistance of the product to adverse weather conditions and reduces the deposition of dirt. The durability of the planter is in sync with the clean lines and the elegant silhouette. The concrete is reinforced and fiber strengthened. The flowerpot is a great choice for decorating different urban spaces as well as hotels, private properties and gardens.

Diameter: 90.0 cm Length: 50.0 cm Height: 65.0 cm

Stainless Steel

81 AISI 304

Natural Marble aggregates

42 Brown 51 White 52 Scatter 53 Grey

AR/VR WEBSITE