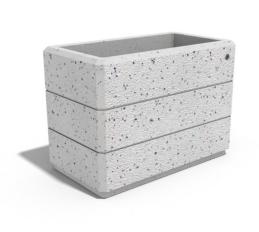

## **RECTANGULAR CONCRETE** PLANTER 78 exposed aggregate

414.00€

Rectangular, concrete planter, in which shape, color and texture are harmoniously combined. The optimal ratio between height and length is complemented by several delicate, decorative channels that give individuality and style. The flower pot is made out of high-performance concrete and an aggregate of natural marble or granite stones. The aggregate is available in different color variations of its constituent particles. Using the modern methods of processing the aggregate structure, a surface with a characteristic relief is created. A special protective coating is applied on the embossed surface. This creates even greater resistance of the product to adverse weather conditions and reduces the deposition of dirt. The durability of the planter is in sync with the clean lines and the elegant silhouette. The concrete is reinforced and fiber strengthened. The flowerpot is a great choice for decorating different urban spaces as well as hotels, private properties and gardens.

Diameter: 90.0 cm Length: 50.0 cm Height: 65.0 cm

Stainless Steel

81 AISI 304

Natural Marble aggregates

42 Brown 51 White 52 Scatter 53 Grey

AR/VR WEBSITE