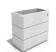

## **RECTANGULAR CONCRETE** PLANTER 78 exposed aggregate

414.00€

Rectangular, concrete planter, in which shape, color and texture are harmoniously combined. The optimal ratio between height and length is complemented by several delicate, decorative channels that give individuality and style. The flower pot is made out of high-performance concrete and an aggregate of natural marble or granite stones. The aggregate is available in different color variations of its constituent particles. Using the modern methods of processing the aggregate structure, a surface with a characteristic relief is created. A special protective coating is applied on the embossed surface. This creates even greater resistance of the product to adverse weather conditions and reduces the deposition of dirt. The durability of the planter is in sync with the clean lines and the elegant silhouette. The concrete is reinforced and fiber strengthened. The flowerpot is a great choice for decorating different urban spaces as well as hotels, private properties and gardens.

Diameter: 90.0 cm Length: 50.0 cm Height: 65.0 cm

Stainless Steel

81 AISI 304

Natural Marble aggregates

42 Brown 51 White 52 Scatter 53 Grey

AR/VR WEBSITE